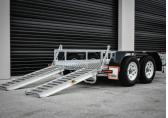

The All-Tow Skid Steer Trailer is built to suit machines with an operating weight of 1780kg or less including bucket.

## **SPECIFICATIONS**

» ATM: 2200Kg

» Chassis Main Beam Size: 100mm x 50mm x 3mm

» Trailer Weight: 420Kg

» Trailer OA Length: 4200mm» Trailer OA Width: 1850mm

» Distance Between Guards: 1230mm

» Number of Axles: 2

» Axle Type: 45mm x 45mm Solid 4" Drop

» Wheel Size: 14" Light Truck (Load Rated)

» Stud Pattern: Ford

» Lighting: LED Lights 12/24

» Chassis Assembly: Welded

» Stand Up Ramp Length: 1360mm

» Stand Up Ramp Width: 370mm

» Stand Up Ramps Adjustable

» Brake Type: Mech Brake 10" Disc

» Suspension: AL-KO Slipper Spring

» Hitch 50mm Ball

## **FEATURES**

- » Galvanised Steel Subframe
- » Full Aluminium Deck
- » Aluminium Ramps
- » Powder Coated Guards
- » Plug 'n' Play Lights
- » Fixed Drawbar