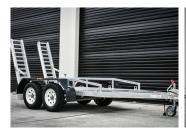

The All-Tow Skid Steer Trailer is built to suit machines with an operating weight of 1780kg or less including bucket.

## **SPECIFICATIONS**

» ATM: 2200Kg

» Chassis Main Beam Size: 100mm x 50mm x 3mm

» Trailer Weight: 420Kg

» Trailer OA Length: 4200mm» Trailer OA Width: 1850mm

» Distance Between Guards: 1230mm

» Number of Axles: 2

» Axle Type: 45mm x 45mm Solid 4" Drop

» Wheel Size: 14" Light Truck (Load Rated)

» Stud Pattern: Ford

» Lighting: LED Lights 12/24

» Chassis Assembly: Welded

» Stand Up Ramp Length: 1360mm

» Stand Up Ramp Width: 370mm

» Stand Up Ramps Adjustable

» Brake Type: Mech Brake 10" Disc

» Suspension: AL-KO Slipper Spring

» Hitch 50mm Ball

## **FEATURES**

- » Galvanised Steel Subframe
- » Full Aluminium Deck
- » Aluminium Ramps
- » Powder Coated Guards
- » Plug 'n' Play Lights
- » Fixed Drawbar