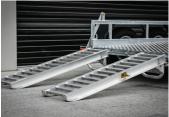

» Axle Type: 45mm x 45mm Solid 4" Drop

» Wheel Size: 14" Light Truck (Load Rated)

» Stud Pattern: Ford

» Lighting: LED Lights 12/24

» Chassis Assembly: Welded

» Stand Up Ramp Length: 1360mm

» Stand Up Ramp Width: 370mm

» Stand Up Ramps Adjustable

» Brake Type: Mech Brake 10" Disc

» Suspension: AL-KO Slipper Spring

» Hitch 50mm Ball