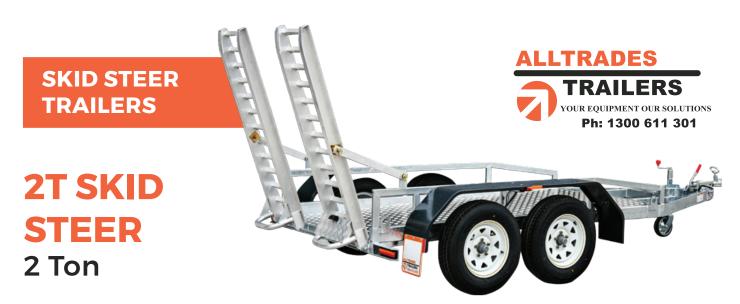

The All-Tow Skid Steer Trailer is built to suit machines with an operating weight of 1780kg or less including bucket.

## **SPECIFICATIONS**

» ATM: 2200Kg

» Chassis Main Beam Size: 100mm x 50mm x 3mm

» Trailer Weight: 420Kg

» Trailer OA Length: 4200mm» Trailer OA Width: 1850mm

» Distance Between Guards: 1230mm

» Number of Axles: 2

» Axle Type: 45mm x 45mm Solid 4" Drop

» Wheel Size: 14" Light Truck (Load Rated)

» Stud Pattern: Ford

» Lighting: LED Lights 12/24

» Chassis Assembly: Welded

» Stand Up Ramp Length: 1360mm

» Stand Up Ramp Width: 370mm

» Stand Up Ramps Adjustable

» Brake Type: Mech Brake 10" Disc

» Suspension: AL-KO Slipper Spring

» Hitch 50mm Ball

## **FEATURES**

- » Galvanised Steel Subframe
- » Full Aluminium Deck
- » Aluminium Ramps
- » Powder Coated Guards
- » Plug 'n' Play Lights
- » Fixed Drawbar