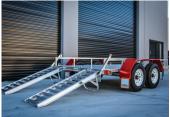

» Axle Type: 50mm x 50mm Solid

» Wheel Size: 16" Light Truck (Load Rated)

» Stud Pattern: LC

» Lighting: LED Lights 12/24

» Chassis Assembly: Welded

» Stand Up Ramp Length: 1360mm

» Stand Up Ramp Width: 500mm

» Stand Up Ramps Fixed or Adjustable

» Brake Type: 12" Electric Braked

» Suspension: AL-KO Rock Roller

» Hitch 50mm Ball

## **FEATURES**

- » Galvanised Steel Subframe
- » Full Aluminium Deck
- » Aluminium Ramps
- » Powder Coated Guards
- » Plug 'n' Play Lights
- » Fixed Drawbar