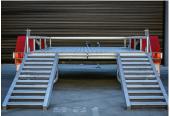

» Axle Type: 50mm x 50mm Solid

» Wheel Size: 16" Light Truck (Load Rated)

» Stud Pattern: LC

» Lighting: LED Lights 12/24

» Chassis Assembly: Welded

» Stand Up Ramp Length: 1360mm

» Stand Up Ramp Width: 500mm

» Stand Up Ramps Fixed or Adjustable

» Brake Type: 12" Electric Braked

» Suspension: AL-KO Rock Roller

» Hitch 50mm Ball