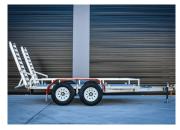

The All-Tow Skid Steer Trailer is built to suit machines with an operating weight of 2660kg or less including bucket.

## **SPECIFICATIONS**

» ATM: 3500Kg

» Chassis Main Beam Size: 125mm x 65mm x 8mm PFC

» Trailer Weight: 840Kg

» Trailer OA Length: 5400mm

» Trailer OA Width: 2450mm

» Distance Between Guards: 1800mm

» Number of Axles: 2

## **FEATURES**

- » Galvanised Steel Subframe
- » Full Aluminium Deck
- » Aluminium Ramps
- » Powder Coated Guards
- » Plug 'n' Play Lights
- » Fixed Drawbar