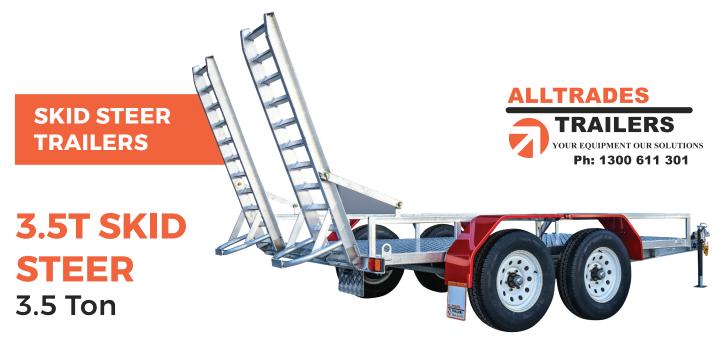

The All-Tow Skid Steer Trailer is built to suit machines with an operating weight of 2660kg or less including bucket.

## **SPECIFICATIONS**

» ATM: 3500Kg

» Chassis Main Beam Size: 125mm x 65mm x 8mm PFC

» Trailer Weight: 840Kg

» Trailer OA Length: 5400mm

» Trailer OA Width: 2450mm

» Distance Between Guards: 1800mm

» Number of Axles: 2

» Axle Type: 50mm x 50mm Solid

» Wheel Size: 16" Light Truck (Load Rated)

» Stud Pattern: LC

» Lighting: LED Lights 12/24

» Chassis Assembly: Welded

» Stand Up Ramp Length: 1360mm

» Stand Up Ramp Width: 500mm

» Stand Up Ramps Fixed or Adjustable

» Brake Type: 12" Electric Braked

» Suspension: AL-KO Rock Roller

» Hitch 50mm Ball

## **FEATURES**

- » Galvanised Steel Subframe
- » Full Aluminium Deck
- » Aluminium Ramps
- » Powder Coated Guards
- » Plug 'n' Play Lights
- » Fixed Drawbar