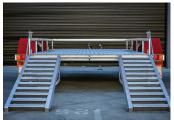

## **SPECIFICATIONS**

- » ATM: 4499Kg
- » Chassis Main Beam Size: 125mm x 65mm x 8mm PFC
- » Trailer Weight: 860kg
- » Trailer OA Length: 5400mm
- » Trailer OA Width: 2450mm
- » Distance Between Guards: 1800mm
- » Number of Axles: 2
- » Axle Type: 50mm x 50mm Solid
- » Wheel Size: 16" Light Truck (Load Rated)
- » Stud Pattern: LC
- » Lighting: LED Lights 12/24
- » Chassis Assembly: Welded
- » Stand Up Ramp Length: 1360mm
- » Stand Up Ramp Width: 500mm
- » Stand Up Ramps Fixed or Adjustable
- » Brake Type: 12" Electric Braked
- » Suspension: AL-KO Rock Roller
- » Hitch 70mm Ball or Pintle

## **FEATURES**

- » Galvanised Steel Subframe
- » Full Aluminium Deck
- » Aluminium Ramps
- » Powder Coated Guards
- » Plug 'n' Play Lights
- » Fixed Drawbar