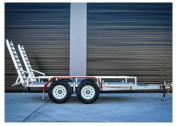

## **SPECIFICATIONS**

- » ATM: 4499Kg
- » Chassis Main Beam Size: 125mm x 65mm x 8mm PFC
- » Trailer Weight: 860kg
- » Trailer OA Length: 5400mm
- » Trailer OA Width: 2450mm
- » Distance Between Guards: 1800mm
- » Number of Axles: 2
- » Axle Type: 50mm x 50mm Solid
- » Wheel Size: 16" Light Truck (Load Rated)
- » Stud Pattern: LC
- » Lighting: LED Lights 12/24
- » Chassis Assembly: Welded
- » Stand Up Ramp Length: 1360mm
- » Stand Up Ramp Width: 500mm
- » Stand Up Ramps Fixed or Adjustable
- » Brake Type: 12" Electric Braked
- » Suspension: AL-KO Rock Roller
- » Hitch 70mm Ball or Pintle

## **FEATURES**

- » Galvanised Steel Subframe
- » Full Aluminium Deck
- » Aluminium Ramps
- » Powder Coated Guards
- » Plug 'n' Play Lights
- » Fixed Drawbar