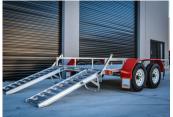

## **SPECIFICATIONS**

- » ATM: 4499Kg
- » Chassis Main Beam Size: 125mm x 65mm x 8mm PFC
- » Trailer Weight: 860kg
- » Trailer OA Length: 5400mm
- » Trailer OA Width: 2450mm
- » Distance Between Guards: 1800mm
- » Number of Axles: 2
- » Axle Type: 50mm x 50mm Solid
- » Wheel Size: 16" Light Truck (Load Rated)
- » Stud Pattern: LC
- » Lighting: LED Lights 12/24
- » Chassis Assembly: Welded
- » Stand Up Ramp Length: 1360mm
- » Stand Up Ramp Width: 500mm
- » Stand Up Ramps Fixed or Adjustable
- » Brake Type: 12" Electric Braked
- » Suspension: AL-KO Rock Roller
- » Hitch 70mm Ball or Pintle

## **FEATURES**

- » Galvanised Steel Subframe
- » Full Aluminium Deck
- » Aluminium Ramps
- » Powder Coated Guards
- » Plug 'n' Play Lights
- » Fixed Drawbar