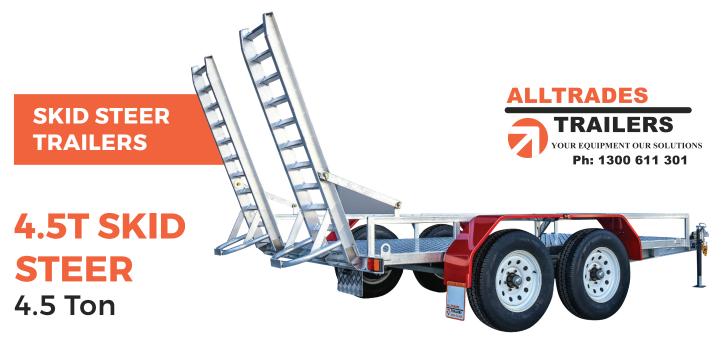

The All-Tow Skid Steer Trailer is built to suit machines with an operating weight of 3640kg or less including bucket.

## **SPECIFICATIONS**

- » ATM: 4499Kg
- » Chassis Main Beam Size: 125mm x 65mm x 8mm PFC
- » Trailer Weight: 860kg
- » Trailer OA Length: 5400mm
- » Trailer OA Width: 2450mm
- » Distance Between Guards: 1800mm
- » Number of Axles: 2
- » Axle Type: 50mm x 50mm Solid
- » Wheel Size: 16" Light Truck (Load Rated)
- » Stud Pattern: LC
- » Lighting: LED Lights 12/24
- » Chassis Assembly: Welded
- » Stand Up Ramp Length: 1360mm
- » Stand Up Ramp Width: 500mm
- » Stand Up Ramps Fixed or Adjustable
- » Brake Type: 12" Electric Braked
- » Suspension: AL-KO Rock Roller
- » Hitch 70mm Ball or Pintle

## **FEATURES**

- » Galvanised Steel Subframe
- » Full Aluminium Deck
- » Aluminium Ramps
- » Powder Coated Guards
- » Plug 'n' Play Lights
- » Fixed Drawbar