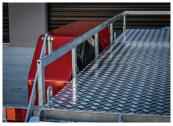

The All-Tow Skid Steer Trailer is built to suit machines with an operating weight of 3640kg or less including bucket.

## **FEATURES**

- » Galvanised Steel Subframe
- » Full Aluminium Deck
- » Aluminium Ramps
- » Powder Coated Guards
- » Plug 'n' Play Lights
- » Fixed Drawbar