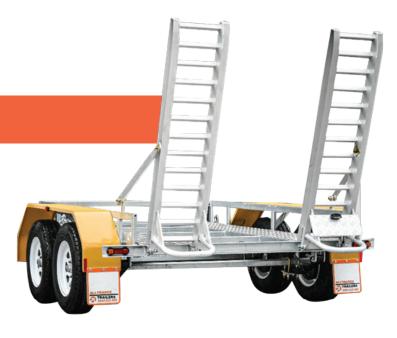

# **ALL-TOW 2800**

# 2.8 Ton

The All-Tow 2800 Trailer is built to suit machines with an operating weight of 2300kg or less including buckets.

#### **SPECIFICATIONS**

- » ATM: 2800Kg
- » Chassis Main Beam Size: 100mm x 50mm x 3mm
- » Trailer Weight: 500Kg
- » Trailer OA Length: 4200mm
- » Trailer OA Width: 2120mm
- » Distance Between Guards: 1550mm
- » Number of Axles: 2
- » Axle Type: 45mm x 45mm Solid
- » Wheel Size: 14" Light Truck (Load Rated)
- » Stud Pattern: Ford
- » Lighting: LED Lights 12/24
- » Chassis Assembly: Welded
- » Stand Up Ramp Length: 1360mm
- » Stand Up Ramp Width: 370mm
- » Stand Up Ramps Fixed
- » Brake Type: 10" Electric Braked
- » Suspension: AL-KO Rock Roller
- » Hitch 50mm Ball

#### **FEATURES**

- » Galvanised Steel Subframe
- » Aluminium Deck
- » Aluminium Ramps
- » 400mm Track Deck
- » Powder Coated Guards
- » Plug 'n' Play Lights
- » (TILT Trailer)