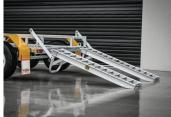

# **ALL-TOW 2800**

# 2.8 Ton

The All-Tow 2800 Trailer is built to suit machines with an operating weight of 2300kg or less including buckets.

#### **SPECIFICATIONS**

- » ATM: 2800Kg
- » Chassis Main Beam Size: 100mm x 50mm x 3mm
- » Trailer Weight: 500Kg
- » Trailer OA Length: 4200mm
- » Trailer OA Width: 2120mm
- » Distance Between Guards: 1550mm
- » Number of Axles: 2
- » Axle Type: 45mm x 45mm Solid
- » Wheel Size: 14" Light Truck (Load Rated)
- » Stud Pattern: Ford
- » Lighting: LED Lights 12/24
- » Chassis Assembly: Welded
- » Stand Up Ramp Length: 1360mm
- » Stand Up Ramp Width: 370mm
- » Stand Up Ramps Fixed
- » Brake Type: 10" Electric Braked
- » Suspension: AL-KO Rock Roller
- » Hitch 50mm Ball

#### **FEATURES**

- » Galvanised Steel Subframe
- » Aluminium Deck
- » Aluminium Ramps
- » 400mm Track Deck
- » Powder Coated Guards
- » Plug 'n' Play Lights
- » (TILT Trailer)