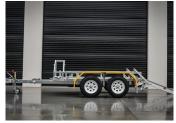

# **ALL-TOW 2800**

# 2.8 Ton

The All-Tow 2800 Trailer is built to suit machines with an operating weight of 2300kg or less including buckets.

#### **SPECIFICATIONS**

- » ATM: 2800Kg
- » Chassis Main Beam Size: 100mm x 50mm x 3mm
- » Trailer Weight: 500Kg
- » Trailer OA Length: 4200mm
- » Trailer OA Width: 2120mm
- » Distance Between Guards: 1550mm
- » Number of Axles: 2
- » Axle Type: 45mm x 45mm Solid
- » Wheel Size: 14" Light Truck (Load Rated)
- » Stud Pattern: Ford
- » Lighting: LED Lights 12/24
- » Chassis Assembly: Welded
- » Stand Up Ramp Length: 1360mm
- » Stand Up Ramp Width: 370mm
- » Stand Up Ramps Fixed
- » Brake Type: 10" Electric Braked
- » Suspension: AL-KO Rock Roller
- » Hitch 50mm Ball

#### **FEATURES**

- » Galvanised Steel Subframe
- » Aluminium Deck
- » Aluminium Ramps
- » 400mm Track Deck
- » Powder Coated Guards
- » Plug 'n' Play Lights
- » (TILT Trailer)