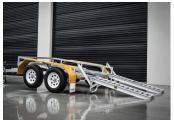

# **ALL-TOW 2800**

# 2.8 Ton

The All-Tow 2800 Trailer is built to suit machines with an operating weight of 2300kg or less including buckets.

#### **SPECIFICATIONS**

- » ATM: 2800Kg
- » Chassis Main Beam Size: 100mm x 50mm x 3mm
- » Trailer Weight: 500Kg
- » Trailer OA Length: 4200mm
- » Trailer OA Width: 2120mm
- » Distance Between Guards: 1550mm
- » Number of Axles: 2
- » Axle Type: 45mm x 45mm Solid
- » Wheel Size: 14" Light Truck (Load Rated)
- » Stud Pattern: Ford
- » Lighting: LED Lights 12/24
- » Chassis Assembly: Welded
- » Stand Up Ramp Length: 1360mm
- » Stand Up Ramp Width: 370mm
- » Stand Up Ramps Fixed
- » Brake Type: 10" Electric Braked
- » Suspension: AL-KO Rock Roller
- » Hitch 50mm Ball

#### **FEATURES**

- » Galvanised Steel Subframe
- » Aluminium Deck
- » Aluminium Ramps
- » 400mm Track Deck
- » Powder Coated Guards
- » Plug 'n' Play Lights
- » (TILT Trailer)