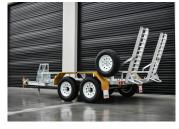

## **EXCAVATOR TRAILERS**

**ALL-TOW 4500** 

4.5 Ton

The All-Tow 4500 Trailer is built to suit machines with an operating weight of 3650kg or less including buckets.

#### **SPECIFICATIONS**

- » ATM: 4499Kg
- » Chassis Main Beam Size: 125mm x 65mm x 8mm PFC
- » Trailer Weight: 850Kg
- » Trailer OA Length: 5100mm» Trailer OA Width: 2450mm
- » Distance Between Guards: 1800mm
- » Number of Axles: 2
- » Axle Type: 50mm x 50mm Solid
- » Wheel Size: 16" Light Truck (Load Rated)
- » Stud Pattern: LC
- » Lighting: LED Lights 12/24
- » Chassis Assembly: Welded
- » Stand Up Ramp Length: 1360mm
- » Stand Up Ramp Width: 500mm
- » Stand Up Ramps Fixed
- » Brake Type: 12" Electric Braked
- » Suspension: AL-KO Rock Roller
- » Hitch 70mm Ball or Pintle

#### **FEATURES**

- » Galvanised Steel Subframe
- » Aluminium Deck
- » Aluminium Ramps
- » 500mm Track Deck
- » Powder Coated Guards
- » Plug 'n' Play Lights
- » Fixed Drawbar