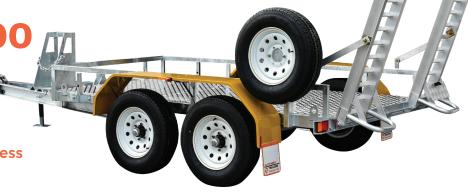

## **EXCAVATOR TRAILERS**

**ALL-TOW 4500** 

4.5 Ton

The All-Tow 4500 Trailer is built to suit machines with an operating weight of 3650kg or less including buckets.

#### **SPECIFICATIONS**

- » ATM: 4499Kg
- » Chassis Main Beam Size: 125mm x 65mm x 8mm PFC
- » Trailer Weight: 850Kg
- » Trailer OA Length: 5100mm» Trailer OA Width: 2450mm
- » Distance Between Guards: 1800mm
- » Number of Axles: 2
- » Axle Type: 50mm x 50mm Solid
- » Wheel Size: 16" Light Truck (Load Rated)
- » Stud Pattern: LC
- » Lighting: LED Lights 12/24
- » Chassis Assembly: Welded
- » Stand Up Ramp Length: 1360mm
- » Stand Up Ramp Width: 500mm
- » Stand Up Ramps Fixed
- » Brake Type: 12" Electric Braked
- » Suspension: AL-KO Rock Roller
- » Hitch 70mm Ball or Pintle

#### **FEATURES**

- » Galvanised Steel Subframe
- » Aluminium Deck
- » Aluminium Ramps
- » 500mm Track Deck
- » Powder Coated Guards
- » Plug 'n' Play Lights
- » Fixed Drawbar