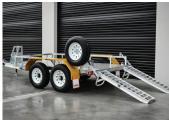

## **EXCAVATOR TRAILERS**

**ALL-TOW 4500** 

4.5 Ton

The All-Tow 4500 Trailer is built to suit machines with an operating weight of 3650kg or less including buckets.

#### **SPECIFICATIONS**

- » ATM: 4499Kg
- » Chassis Main Beam Size: 125mm x 65mm x 8mm PFC
- » Trailer Weight: 850Kg
- » Trailer OA Length: 5100mm» Trailer OA Width: 2450mm
- » Distance Between Guards: 1800mm
- » Number of Axles: 2
- » Axle Type: 50mm x 50mm Solid
- » Wheel Size: 16" Light Truck (Load Rated)
- » Stud Pattern: LC
- » Lighting: LED Lights 12/24
- » Chassis Assembly: Welded
- » Stand Up Ramp Length: 1360mm
- » Stand Up Ramp Width: 500mm
- » Stand Up Ramps Fixed
- » Brake Type: 12" Electric Braked
- » Suspension: AL-KO Rock Roller
- » Hitch 70mm Ball or Pintle

#### **FEATURES**

- » Galvanised Steel Subframe
- » Aluminium Deck
- » Aluminium Ramps
- » 500mm Track Deck
- » Powder Coated Guards
- » Plug 'n' Play Lights
- » Fixed Drawbar