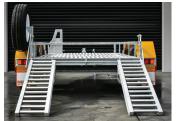

#### **SPECIFICATIONS**

- » ATM: 4499Kg
- » Chassis Main Beam Size: 125mm x 65mm x 8mm PFC
- » Trailer Weight: 850Kg
- » Trailer OA Length: 5100mm» Trailer OA Width: 2450mm
- » Distance Between Guards: 1800mm
- » Number of Axles: 2
- » Axle Type: 50mm x 50mm Solid
- » Wheel Size: 16" Light Truck (Load Rated)
- » Stud Pattern: LC
- » Lighting: LED Lights 12/24
- » Chassis Assembly: Welded
- » Stand Up Ramp Length: 1360mm
- » Stand Up Ramp Width: 500mm
- » Stand Up Ramps Fixed
- » Brake Type: 12" Electric Braked
- » Suspension: AL-KO Rock Roller
- » Hitch 70mm Ball or Pintle

#### **FEATURES**

- » Galvanised Steel Subframe
- » Aluminium Deck
- » Aluminium Ramps
- » 500mm Track Deck
- » Powder Coated Guards
- » Plug 'n' Play Lights
- » Fixed Drawbar