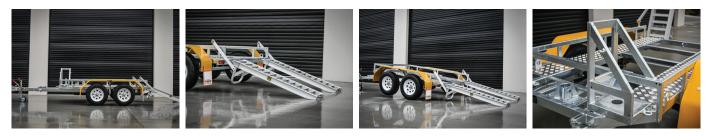

# **ALL-TOW 2800** 2.8 Ton

The All-Tow 2800 Trailer is built to suit machines with an operating weight of 2300kg or less including buckets.

#### SPECIFICATIONS

- » ATM: 2800Kg
- » Chassis Main Beam Size: 100mm x 50mm x 3mm
- » Trailer Weight: 500Kg
- » Trailer OA Length: 4200mm
- » Trailer OA Width: 2120mm
- » Distance Between Guards: 1550mm
- » Number of Axles: 2
- » Axle Type: 45mm x 45mm Solid
- » Wheel Size: 14" Light Truck (Load Rated)
- » Stud Pattern: Ford
- » Lighting: LED Lights 12/24
- » Chassis Assembly: Welded
- » Stand Up Ramp Length: 1360mm
- » Stand Up Ramp Width: 370mm
- » Stand Up Ramps Fixed
- » Brake Type: 10" Electric Braked
- » Suspension: AL-KO Rock Roller
- » Hitch 50mm Ball

#### FEATURES

- » Galvanised Steel Subframe
- » Aluminium Deck
- » Aluminium Ramps
- » 400mm Track Deck
- » Powder Coated Guards
- » Plug 'n' Play Lights
- » (TILT Trailer)