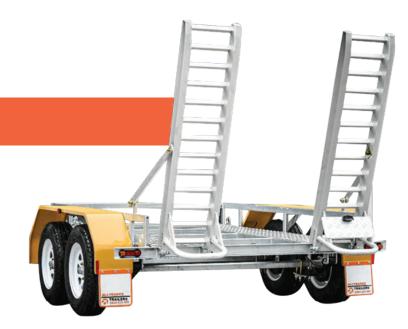

# **ALL-TOW 2800** 2.8 Ton

The All-Tow 2800 Trailer is built to suit machines with an operating weight of 2300kg or less including buckets.

#### SPECIFICATIONS

- » ATM: 2800Kg
- » Chassis Main Beam Size: 100mm x 50mm x 3mm
- » Trailer Weight: 500Kg
- » Trailer OA Length: 4200mm
- » Trailer OA Width: 2120mm
- » Distance Between Guards: 1550mm
- » Number of Axles: 2
- » Axle Type: 45mm x 45mm Solid
- » Wheel Size: 14" Light Truck (Load Rated)
- » Stud Pattern: Ford
- » Lighting: LED Lights 12/24
- » Chassis Assembly: Welded
- » Stand Up Ramp Length: 1360mm
- » Stand Up Ramp Width: 370mm
- » Stand Up Ramps Fixed
- » Brake Type: 10" Electric Braked
- » Suspension: AL-KO Rock Roller
- » Hitch 50mm Ball

#### FEATURES

- » Galvanised Steel Subframe
- » Aluminium Deck
- » Aluminium Ramps
- » 400mm Track Deck
- » Powder Coated Guards
- » Plug 'n' Play Lights
- » (TILT Trailer)