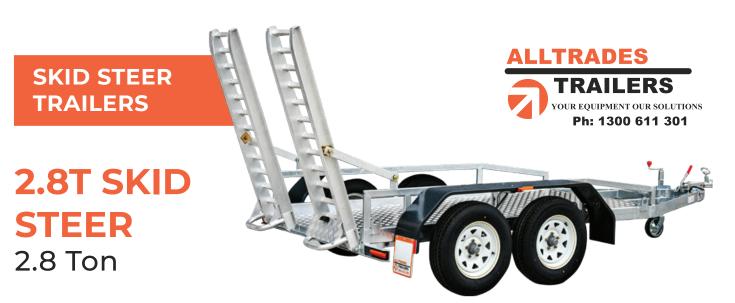

The All-Tow Skid Steer Trailer is built to suit machines with an operating weight of 2250kg or less including bucket.

## **SPECIFICATIONS**

- » ATM: 2800Kg
- » Chassis Main Beam Size: 100mm x 50mm x 3mm
- » Trailer Weight: 550Kg
- » Trailer OA Length: 4700mm
- » Trailer OA Width: 1920mm
- » Distance Between Guards: 1350mm
- » Number of Axles: 2
- » Axle Type: 45mm x 45mm Solid
- » Wheel Size: 14" Light Truck (Load Rated)
- » Stud Pattern: Ford
- » Lighting: LED Lights 12/24
- » Chassis Assembly: Welded
- » Stand Up Ramp Length: 1360mm
- » Stand Up Ramp Width: 370mm
- » Stand Up Ramps Adjustable
- » Brake Type: 10" Electric Braked
- » Suspension: AL-KO Rock Roller
- » Hitch 50mm Ball

## **FEATURES**

- » Galvanised Steel Subframe
- » Full Aluminium Deck
- » Aluminium Ramps
- » Powder Coated Guards
- » Plug 'n' Play Lights
- » Fixed Drawbar