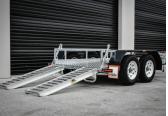

## **SPECIFICATIONS**

- » ATM: 2800Kg
- » Chassis Main Beam Size: 100mm x 50mm x 3mm
- » Trailer Weight: 550Kg
- » Trailer OA Length: 4700mm
- » Trailer OA Width: 1920mm
- » Distance Between Guards: 1350mm
- » Number of Axles: 2
- » Axle Type: 45mm x 45mm Solid
- » Wheel Size: 14" Light Truck (Load Rated)
- » Stud Pattern: Ford
- » Lighting: LED Lights 12/24
- » Chassis Assembly: Welded
- » Stand Up Ramp Length: 1360mm
- » Stand Up Ramp Width: 370mm
- » Stand Up Ramps Adjustable
- » Brake Type: 10" Electric Braked
- » Suspension: AL-KO Rock Roller
- » Hitch 50mm Ball

## **FEATURES**

- » Galvanised Steel Subframe
- » Full Aluminium Deck
- » Aluminium Ramps
- » Powder Coated Guards
- » Plug 'n' Play Lights
- » Fixed Drawbar