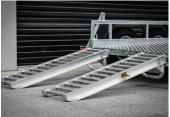

## **SPECIFICATIONS**

- » ATM: 2800Kg
- » Chassis Main Beam Size: 100mm x 50mm x 3mm
- » Trailer Weight: 550Kg
- » Trailer OA Length: 4700mm
- » Trailer OA Width: 1920mm
- » Distance Between Guards: 1350mm
- » Number of Axles: 2
- » Axle Type: 45mm x 45mm Solid
- » Wheel Size: 14" Light Truck (Load Rated)
- » Stud Pattern: Ford
- » Lighting: LED Lights 12/24
- » Chassis Assembly: Welded
- » Stand Up Ramp Length: 1360mm
- » Stand Up Ramp Width: 370mm
- » Stand Up Ramps Adjustable
- » Brake Type: 10" Electric Braked
- » Suspension: AL-KO Rock Roller
- » Hitch 50mm Ball

## **FEATURES**

- » Galvanised Steel Subframe
- » Full Aluminium Deck
- » Aluminium Ramps
- » Powder Coated Guards
- » Plug 'n' Play Lights
- » Fixed Drawbar