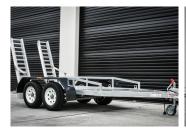

## **SPECIFICATIONS**

- » ATM: 2800Kg
- » Chassis Main Beam Size: 100mm x 50mm x 3mm
- » Trailer Weight: 550Kg
- » Trailer OA Length: 4700mm
- » Trailer OA Width: 1920mm
- » Distance Between Guards: 1350mm
- » Number of Axles: 2
- » Axle Type: 45mm x 45mm Solid
- » Wheel Size: 14" Light Truck (Load Rated)
- » Stud Pattern: Ford
- » Lighting: LED Lights 12/24
- » Chassis Assembly: Welded
- » Stand Up Ramp Length: 1360mm
- » Stand Up Ramp Width: 370mm
- » Stand Up Ramps Adjustable
- » Brake Type: 10" Electric Braked
- » Suspension: AL-KO Rock Roller
- » Hitch 50mm Ball

## **FEATURES**

- » Galvanised Steel Subframe
- » Full Aluminium Deck
- » Aluminium Ramps
- » Powder Coated Guards
- » Plug 'n' Play Lights
- » Fixed Drawbar