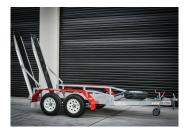

## 2 Ton

The All-Tow Scissor Lift Trailer is built to suit machines with an operating weight of 1800kg or less.

#### **SPECIFICATIONS**

- » ATM: 2200Kg
- » Chassis Main Beam Size: 100mm x 50mm x 3mm
- » Trailer Weight: 400Kg
- » Trailer OA Length: 4100mm
- » Trailer OA Width: 1850mm
- » Distance Between Guards: 1230mm
- » Number of Axles: 2
- » Axle Type: 45mm x 45mm Solid 4" Drop
- » Wheel Size: 14" Light Truck (Load Rated)
- » Stud Pattern: Ford
- » Lighting: LED Lights 12/24
- » Chassis Assembly: Welded
- » Stand Up Ramp Length: 2100mm (Rhino Lined)
- » Stand Up Ramp Width: 370mm
- » Stand Up Ramps Adjustable
- » Brake Type: Mech Brake 10" Disc
- » Suspension: AL-KO Slipper Spring
- » Hitch 50mm Ball

#### **FEATURES**

- » Galvanised Steel Subframe
- » Full Aluminium Deck
- » Aluminium Ramps
- » Powder Coated Guards
- » Plug 'n' Play Lights
- » Fixed Drawbar