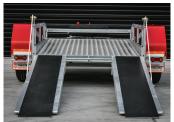

#### **SPECIFICATIONS**

- » ATM: 2200Kg
- » Chassis Main Beam Size: 100mm x 50mm x 3mm
- » Trailer Weight: 400Kg
- » Trailer OA Length: 4100mm
- » Trailer OA Width: 1850mm
- » Distance Between Guards: 1230mm
- » Number of Axles: 2
- » Axle Type: 45mm x 45mm Solid 4" Drop
- » Wheel Size: 14" Light Truck (Load Rated)
- » Stud Pattern: Ford
- » Lighting: LED Lights 12/24
- » Chassis Assembly: Welded
- » Stand Up Ramp Length: 2100mm (Rhino Lined)
- » Stand Up Ramp Width: 370mm
- » Stand Up Ramps Adjustable
- » Brake Type: Mech Brake 10" Disc
- » Suspension: AL-KO Slipper Spring
- » Hitch 50mm Ball

#### **FEATURES**

- » Galvanised Steel Subframe
- » Full Aluminium Deck
- » Aluminium Ramps
- » Powder Coated Guards
- » Plug 'n' Play Lights
- » Fixed Drawbar