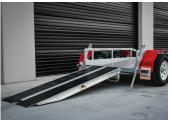

#### **SPECIFICATIONS**

- » ATM: 2200Kg
- » Chassis Main Beam Size: 100mm x 50mm x 3mm
- » Trailer Weight: 400Kg
- » Trailer OA Length: 4100mm
- » Trailer OA Width: 1850mm
- » Distance Between Guards: 1230mm
- » Number of Axles: 2
- » Axle Type: 45mm x 45mm Solid 4" Drop
- » Wheel Size: 14" Light Truck (Load Rated)
- » Stud Pattern: Ford
- » Lighting: LED Lights 12/24
- » Chassis Assembly: Welded
- » Stand Up Ramp Length: 2100mm (Rhino Lined)
- » Stand Up Ramp Width: 370mm
- » Stand Up Ramps Adjustable
- » Brake Type: Mech Brake 10" Disc
- » Suspension: AL-KO Slipper Spring
- » Hitch 50mm Ball

#### **FEATURES**

- » Galvanised Steel Subframe
- » Full Aluminium Deck
- » Aluminium Ramps
- » Powder Coated Guards
- » Plug 'n' Play Lights
- » Fixed Drawbar