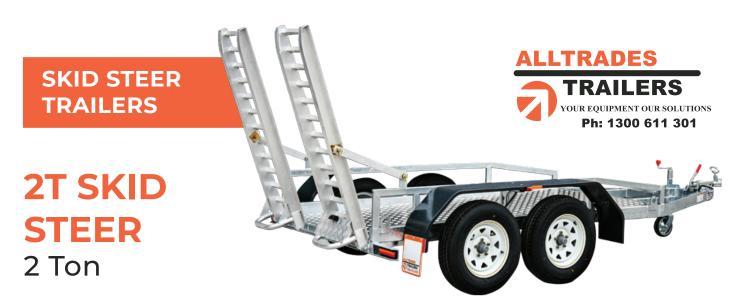

The All-Tow Skid Steer Trailer is built to suit machines with an operating weight of 1780kg or less including bucket.

## **SPECIFICATIONS**

- » ATM: 2200Kg
- » Chassis Main Beam Size: 100mm x 50mm x 3mm
- » Trailer Weight: 420Kg
- » Trailer OA Length: 4200mm
- » Trailer OA Width: 1850mm
- » Distance Between Guards: 1230mm
- » Number of Axles: 2
- » Axle Type: 45mm x 45mm Solid 4" Drop
- » Wheel Size: 14" Light Truck (Load Rated)
- » Stud Pattern: Ford
- » Lighting: LED Lights 12/24
- » Chassis Assembly: Welded
- » Stand Up Ramp Length: 1360mm
- » Stand Up Ramp Width: 370mm
- » Stand Up Ramps Adjustable
- » Brake Type: Mech Brake 10" Disc
- » Suspension: AL-KO Slipper Spring
- » Hitch 50mm Ball

## **FEATURES**

- » Galvanised Steel Subframe
- » Full Aluminium Deck
- » Aluminium Ramps
- » Powder Coated Guards
- » Plug 'n' Play Lights
- » Fixed Drawbar