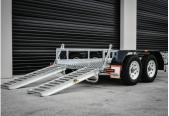

## **SPECIFICATIONS**

- » ATM: 2200Kg
- » Chassis Main Beam Size: 100mm x 50mm x 3mm
- » Trailer Weight: 420Kg
- » Trailer OA Length: 4200mm
- » Trailer OA Width: 1850mm
- » Distance Between Guards: 1230mm
- » Number of Axles: 2
- » Axle Type: 45mm x 45mm Solid 4" Drop
- » Wheel Size: 14" Light Truck (Load Rated)
- » Stud Pattern: Ford
- » Lighting: LED Lights 12/24
- » Chassis Assembly: Welded
- » Stand Up Ramp Length: 1360mm
- » Stand Up Ramp Width: 370mm
- » Stand Up Ramps Adjustable
- » Brake Type: Mech Brake 10" Disc
- » Suspension: AL-KO Slipper Spring
- » Hitch 50mm Ball

## **FEATURES**

- » Galvanised Steel Subframe
- » Full Aluminium Deck
- » Aluminium Ramps
- » Powder Coated Guards
- » Plug 'n' Play Lights
- » Fixed Drawbar