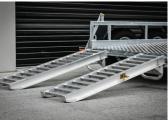

## **SPECIFICATIONS**

- » ATM: 2200Kg
- » Chassis Main Beam Size: 100mm x 50mm x 3mm
- » Trailer Weight: 420Kg
- » Trailer OA Length: 4200mm
- » Trailer OA Width: 1850mm
- » Distance Between Guards: 1230mm
- » Number of Axles: 2
- » Axle Type: 45mm x 45mm Solid 4" Drop
- » Wheel Size: 14" Light Truck (Load Rated)
- » Stud Pattern: Ford
- » Lighting: LED Lights 12/24
- » Chassis Assembly: Welded
- » Stand Up Ramp Length: 1360mm
- » Stand Up Ramp Width: 370mm
- » Stand Up Ramps Adjustable
- » Brake Type: Mech Brake 10" Disc
- » Suspension: AL-KO Slipper Spring
- » Hitch 50mm Ball

## **FEATURES**

- » Galvanised Steel Subframe
- » Full Aluminium Deck
- » Aluminium Ramps
- » Powder Coated Guards
- » Plug 'n' Play Lights
- » Fixed Drawbar