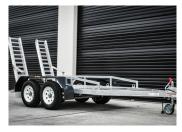

## **SPECIFICATIONS**

- » ATM: 2200Kg
- » Chassis Main Beam Size: 100mm x 50mm x 3mm
- » Trailer Weight: 420Kg
- » Trailer OA Length: 4200mm
- » Trailer OA Width: 1850mm
- » Distance Between Guards: 1230mm
- » Number of Axles: 2
- » Axle Type: 45mm x 45mm Solid 4" Drop
- » Wheel Size: 14" Light Truck (Load Rated)
- » Stud Pattern: Ford
- » Lighting: LED Lights 12/24
- » Chassis Assembly: Welded
- » Stand Up Ramp Length: 1360mm
- » Stand Up Ramp Width: 370mm
- » Stand Up Ramps Adjustable
- » Brake Type: Mech Brake 10" Disc
- » Suspension: AL-KO Slipper Spring
- » Hitch 50mm Ball

## **FEATURES**

- » Galvanised Steel Subframe
- » Full Aluminium Deck
- » Aluminium Ramps
- » Powder Coated Guards
- » Plug 'n' Play Lights
- » Fixed Drawbar