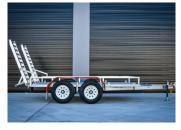

The All-Tow Skid Steer Trailer is built to suit machines with an operating weight of 2660kg or less including bucket.

## **SPECIFICATIONS**

» ATM: 3500Kg

» Chassis Main Beam Size: 125mm x 65mm x 8mm PFC

» Trailer Weight: 840Kg

» Trailer OA Length: 5400mm

» Trailer OA Width: 2450mm

» Distance Between Guards: 1800mm

» Number of Axles: 2

» Axle Type: 50mm x 50mm Solid

» Wheel Size: 16" Light Truck (Load Rated)

» Stud Pattern: LC

» Lighting: LED Lights 12/24

» Chassis Assembly: Welded

» Stand Up Ramp Length: 1360mm

» Stand Up Ramp Width: 500mm

» Stand Up Ramps Fixed or Adjustable

» Brake Type: 12" Electric Braked

» Suspension: AL-KO Rock Roller

» Hitch 50mm Ball

## **FEATURES**

- » Galvanised Steel Subframe
- » Full Aluminium Deck
- » Aluminium Ramps
- » Powder Coated Guards
- » Plug 'n' Play Lights
- » Fixed Drawbar