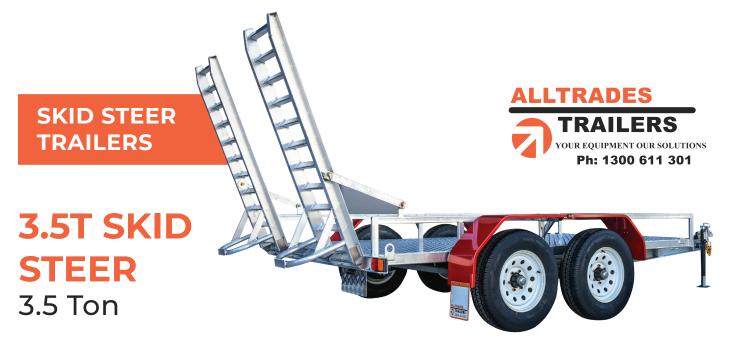

The All-Tow Skid Steer Trailer is built to suit machines with an operating weight of 2660kg or less including bucket.

## **SPECIFICATIONS**

» ATM: 3500Kg

» Chassis Main Beam Size: 125mm x 65mm x 8mm PFC

» Trailer Weight: 840Kg

» Trailer OA Length: 5400mm

» Trailer OA Width: 2450mm

» Distance Between Guards: 1800mm

» Number of Axles: 2

» Axle Type: 50mm x 50mm Solid

» Wheel Size: 16" Light Truck (Load Rated)

» Stud Pattern: LC

» Lighting: LED Lights 12/24

» Chassis Assembly: Welded

» Stand Up Ramp Length: 1360mm

» Stand Up Ramp Width: 500mm

» Stand Up Ramps Fixed or Adjustable

» Brake Type: 12" Electric Braked

» Suspension: AL-KO Rock Roller

» Hitch 50mm Ball

## **FEATURES**

- » Galvanised Steel Subframe
- » Full Aluminium Deck
- » Aluminium Ramps
- » Powder Coated Guards
- » Plug 'n' Play Lights
- » Fixed Drawbar