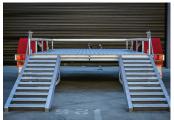

The All-Tow Skid Steer Trailer is built to suit machines with an operating weight of 2660kg or less including bucket.

## **SPECIFICATIONS**

» ATM: 3500Kg

» Chassis Main Beam Size: 125mm x 65mm x 8mm PFC

» Trailer Weight: 840Kg

» Trailer OA Length: 5400mm

» Trailer OA Width: 2450mm

» Distance Between Guards: 1800mm

» Number of Axles: 2

» Axle Type: 50mm x 50mm Solid

» Wheel Size: 16" Light Truck (Load Rated)

» Stud Pattern: LC

» Lighting: LED Lights 12/24

» Chassis Assembly: Welded

» Stand Up Ramp Length: 1360mm

» Stand Up Ramp Width: 500mm

» Stand Up Ramps Fixed or Adjustable

» Brake Type: 12" Electric Braked

» Suspension: AL-KO Rock Roller

» Hitch 50mm Ball

## **FEATURES**

- » Galvanised Steel Subframe
- » Full Aluminium Deck
- » Aluminium Ramps
- » Powder Coated Guards
- » Plug 'n' Play Lights
- » Fixed Drawbar