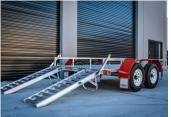

The All-Tow Skid Steer Trailer is built to suit machines with an operating weight of 2660kg or less including bucket.

## **SPECIFICATIONS**

» ATM: 3500Kg

» Chassis Main Beam Size: 125mm x 65mm x 8mm PFC

» Trailer Weight: 840Kg

» Trailer OA Length: 5400mm

» Trailer OA Width: 2450mm

» Distance Between Guards: 1800mm

» Number of Axles: 2

» Axle Type: 50mm x 50mm Solid

» Wheel Size: 16" Light Truck (Load Rated)

» Stud Pattern: LC

» Lighting: LED Lights 12/24

» Chassis Assembly: Welded

» Stand Up Ramp Length: 1360mm

» Stand Up Ramp Width: 500mm

» Stand Up Ramps Fixed or Adjustable

» Brake Type: 12" Electric Braked

» Suspension: AL-KO Rock Roller

» Hitch 50mm Ball

## **FEATURES**

- » Galvanised Steel Subframe
- » Full Aluminium Deck
- » Aluminium Ramps
- » Powder Coated Guards
- » Plug 'n' Play Lights
- » Fixed Drawbar