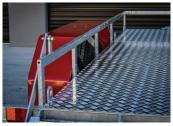

» Axle Type: 50mm x 50mm Solid

» Wheel Size: 16" Light Truck (Load Rated)

» Stud Pattern: LC

» Lighting: LED Lights 12/24

» Chassis Assembly: Welded

» Stand Up Ramp Length: 1360mm

» Stand Up Ramp Width: 500mm

## **FEATURES**

- » Galvanised Steel Subframe
- » Full Aluminium Deck
- » Aluminium Ramps
- » Powder Coated Guards
- » Plug 'n' Play Lights
- » Fixed Drawbar