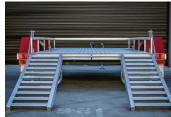

The All-Tow Skid Steer Trailer is built to suit machines with an operating weight of 3640kg or less including bucket.

## **SPECIFICATIONS**

» ATM: 4499Kg

» Chassis Main Beam Size: 125mm x 65mm x 8mm PFC

» Trailer Weight: 860kg

» Trailer OA Length: 5400mm

» Trailer OA Width: 2450mm

» Distance Between Guards: 1800mm

» Number of Axles: 2

» Axle Type: 50mm x 50mm Solid

» Wheel Size: 16" Light Truck (Load Rated)

» Stud Pattern: LC

» Lighting: LED Lights 12/24

» Chassis Assembly: Welded

» Stand Up Ramp Length: 1360mm

» Stand Up Ramp Width: 500mm

» Stand Up Ramps Fixed or Adjustable

» Brake Type: 12" Electric Braked

» Suspension: AL-KO Rock Roller

» Hitch 70mm Ball or Pintle

## **FEATURES**

- » Galvanised Steel Subframe
- » Full Aluminium Deck
- » Aluminium Ramps
- » Powder Coated Guards
- » Plug 'n' Play Lights
- » Fixed Drawbar