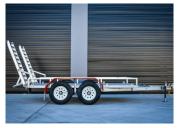

The All-Tow Skid Steer Trailer is built to suit machines with an operating weight of 3640kg or less including bucket.

## **SPECIFICATIONS**

» ATM: 4499Kg

» Chassis Main Beam Size: 125mm x 65mm x 8mm PFC

» Trailer Weight: 860kg

» Trailer OA Length: 5400mm

» Trailer OA Width: 2450mm

» Distance Between Guards: 1800mm

» Number of Axles: 2

» Axle Type: 50mm x 50mm Solid

» Wheel Size: 16" Light Truck (Load Rated)

» Stud Pattern: LC

» Lighting: LED Lights 12/24

» Chassis Assembly: Welded

» Stand Up Ramp Length: 1360mm

» Stand Up Ramp Width: 500mm

» Stand Up Ramps Fixed or Adjustable

» Brake Type: 12" Electric Braked

» Suspension: AL-KO Rock Roller

» Hitch 70mm Ball or Pintle

## **FEATURES**

- » Galvanised Steel Subframe
- » Full Aluminium Deck
- » Aluminium Ramps
- » Powder Coated Guards
- » Plug 'n' Play Lights
- » Fixed Drawbar