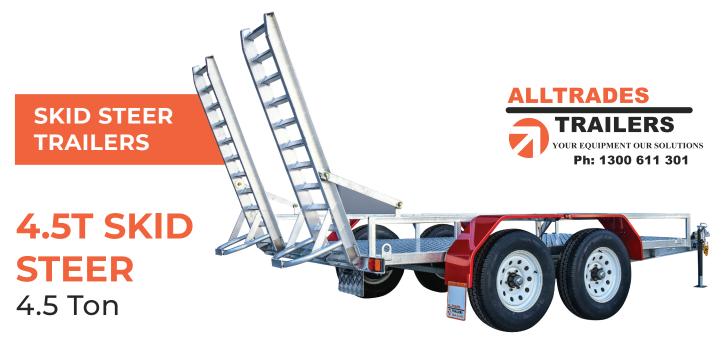

The All-Tow Skid Steer Trailer is built to suit machines with an operating weight of 3640kg or less including bucket.

## **SPECIFICATIONS**

» ATM: 4499Kg

» Chassis Main Beam Size: 125mm x 65mm x 8mm PFC

» Trailer Weight: 860kg

» Trailer OA Length: 5400mm

» Trailer OA Width: 2450mm

» Distance Between Guards: 1800mm

» Number of Axles: 2

» Axle Type: 50mm x 50mm Solid

» Wheel Size: 16" Light Truck (Load Rated)

» Stud Pattern: LC

» Lighting: LED Lights 12/24

» Chassis Assembly: Welded

» Stand Up Ramp Length: 1360mm

» Stand Up Ramp Width: 500mm

» Stand Up Ramps Fixed or Adjustable

» Brake Type: 12" Electric Braked

» Suspension: AL-KO Rock Roller

» Hitch 70mm Ball or Pintle

## **FEATURES**

- » Galvanised Steel Subframe
- » Full Aluminium Deck
- » Aluminium Ramps
- » Powder Coated Guards
- » Plug 'n' Play Lights
- » Fixed Drawbar