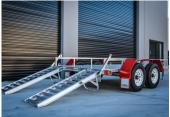

The All-Tow Skid Steer Trailer is built to suit machines with an operating weight of 3640kg or less including bucket.

## **SPECIFICATIONS**

» ATM: 4499Kg

» Chassis Main Beam Size: 125mm x 65mm x 8mm PFC

» Trailer Weight: 860kg

» Trailer OA Length: 5400mm

» Trailer OA Width: 2450mm

» Distance Between Guards: 1800mm

» Number of Axles: 2

» Axle Type: 50mm x 50mm Solid

» Wheel Size: 16" Light Truck (Load Rated)

» Stud Pattern: LC

» Lighting: LED Lights 12/24

» Chassis Assembly: Welded

» Stand Up Ramp Length: 1360mm

» Stand Up Ramp Width: 500mm

» Stand Up Ramps Fixed or Adjustable

» Brake Type: 12" Electric Braked

» Suspension: AL-KO Rock Roller

» Hitch 70mm Ball or Pintle

## **FEATURES**

- » Galvanised Steel Subframe
- » Full Aluminium Deck
- » Aluminium Ramps
- » Powder Coated Guards
- » Plug 'n' Play Lights
- » Fixed Drawbar