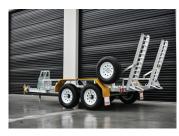

# ALL-TOW 4500 4.5 Ton

The All-Tow 4500 Trailer is built to suit machines with an operating weight of 3650kg or less including buckets.

#### SPECIFICATIONS

- » ATM: 4499Kg
- » Chassis Main Beam Size: 125mm x 65mm x 8mm PFC
- » Trailer Weight: 850Kg
- » Trailer OA Length: 5100mm
- » Trailer OA Width: 2450mm
- » Distance Between Guards: 1800mm
- » Number of Axles: 2
- » Axle Type: 50mm x 50mm Solid
- » Wheel Size: 16" Light Truck (Load Rated)
- » Stud Pattern: LC
- » Lighting: LED Lights 12/24
- » Chassis Assembly: Welded
- » Stand Up Ramp Length: 1360mm
- » Stand Up Ramp Width: 500mm
- » Stand Up Ramps Fixed
- » Brake Type: 12" Electric Braked
- » Suspension: AL-KO Rock Roller
- » Hitch 70mm Ball or Pintle

#### FEATURES

- » Galvanised Steel Subframe
- » Aluminium Deck
- » Aluminium Ramps
- » 500mm Track Deck
- » Powder Coated Guards
- » Plug 'n' Play Lights
- » Fixed Drawbar