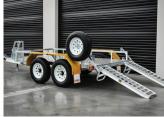

# ALL-TOW 4500 4.5 Ton

The All-Tow 4500 Trailer is built to suit machines with an operating weight of 3650kg or less including buckets.

#### SPECIFICATIONS

- » ATM: 4499Kg
- » Chassis Main Beam Size: 125mm x 65mm x 8mm PFC
- » Trailer Weight: 850Kg
- » Trailer OA Length: 5100mm
- » Trailer OA Width: 2450mm
- » Distance Between Guards: 1800mm
- » Number of Axles: 2
- » Axle Type: 50mm x 50mm Solid
- » Wheel Size: 16" Light Truck (Load Rated)
- » Stud Pattern: LC
- » Lighting: LED Lights 12/24
- » Chassis Assembly: Welded
- » Stand Up Ramp Length: 1360mm
- » Stand Up Ramp Width: 500mm
- » Stand Up Ramps Fixed
- » Brake Type: 12" Electric Braked
- » Suspension: AL-KO Rock Roller
- » Hitch 70mm Ball or Pintle

#### FEATURES

- » Galvanised Steel Subframe
- » Aluminium Deck
- » Aluminium Ramps
- » 500mm Track Deck
- » Powder Coated Guards
- » Plug 'n' Play Lights
- » Fixed Drawbar