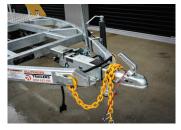

#### **SPECIFICATIONS**

- » ATM: 3500Kg
- » Chassis Main Beam Size: 100 x 50 x 5mm
- » Trailer Weight: 640Kg
- » Trailer OA Length: 4600mm
- » Trailer OA Width: 2220mm
- » Distance Between Guards: 1700mm
- » Number of Axles: 2
- » Axle Type: 50mm x 50mm
- » Wheel Size: 15" Light Truck (Load Rated)
- » Stud Pattern: Ford
- » Lighting: LED Lights 12/24
- » Chassis Assembly: Welded
- » Stand Up Ramp Length: 1360mm
- » Stand Up Ramp Width: 500mm
- » Stand Up Ramps Fixed
- » Brake Type: Mechanical over Hydraulic HYGO 4 Wheel Drum
- » Suspension: AL-KO Rock Roller
- » Hitch 50mm Ball