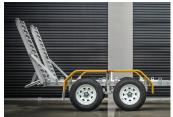

#### **SPECIFICATIONS**

- » ATM: 3500Kg
- » Chassis Main Beam Size: 100 x 50 x 5mm
- » Trailer Weight: 640Kg
- » Trailer OA Length: 4600mm
- » Trailer OA Width: 2220mm
- » Distance Between Guards: 1700mm
- » Number of Axles: 2
- » Axle Type: 50mm x 50mm
- » Wheel Size: 15" Light Truck (Load Rated)
- » Stud Pattern: Ford
- » Lighting: LED Lights 12/24
- » Chassis Assembly: Welded
- » Stand Up Ramp Length: 1360mm
- » Stand Up Ramp Width: 500mm
- » Stand Up Ramps Fixed
- » Brake Type: Mechanical over Hydraulic HYGO 4 Wheel Drum
- » Suspension: AL-KO Rock Roller
- » Hitch 50mm Ball