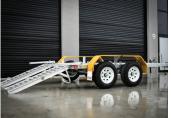

#### **SPECIFICATIONS**

- » ATM: 3500Kg
- » Chassis Main Beam Size: 100 x 50 x 5mm
- » Trailer Weight: 640Kg
- » Trailer OA Length: 4600mm
- » Trailer OA Width: 2220mm
- » Distance Between Guards: 1700mm
- » Number of Axles: 2
- » Axle Type: 50mm x 50mm
- » Wheel Size: 15" Light Truck (Load Rated)
- » Stud Pattern: Ford
- » Lighting: LED Lights 12/24
- » Chassis Assembly: Welded
- » Stand Up Ramp Length: 1360mm
- » Stand Up Ramp Width: 500mm
- » Stand Up Ramps Fixed
- » Brake Type: Mechanical over Hydraulic HYGO 4 Wheel Drum
- » Suspension: AL-KO Rock Roller
- » Hitch 50mm Ball

#### **FEATURES**

- » Galvanised Steel Subframe
- » Aluminium Deck
- » Aluminium Ramps
- » 500mm Track Deck
- » Powder Coated Guards
- » Plug 'n' Play Lights
- » Fixed Drawbar

IPA APPROVAL NUMBER 51457