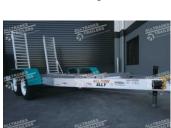

# EXCAVATOR TRAILERS

**ALL-TOW ALLY 3500AL** 

3.5 Ton

The All-Tow Ally 3500AL Trailer is built to suit machines with an operating weight of 2860kg or less including buckets.

## **FEATURES**

- » Aluminium Subframe
- » Aluminium Deck
- » Aluminium Ramps
- » 500mm Track Deck
- » Powder Coated Guards
- » Plug 'n' Play Lights
- » Fixed Drawbar