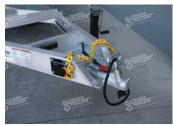

# EXCAVATOR TRAILERS

**ALL-TOW ALLY 3500AL** 

3.5 Ton

The All-Tow Ally 3500AL Trailer is built to suit machines with an operating weight of 2860kg or less including buckets.







#### **SPECIFICATIONS**

- » ATM: 3500Kg
- » Chassis Main Beam: Aluminium
- » Trailer Weight: 640Kg
- » Trailer OA Length: 5100mm
- » Trailer OA Width: 2250mm
- » Distance Between Guards: 1700mm
- » Number of Axles: 2
- » Axle Type: 65mm x 65mm
- » Wheel Size: 15" Light Truck (Load Rated)
- » Stud Pattern: LC
- » Lighting: LED Lights 12/24
- » Chassis Assembly: Welded
- » Stand Up Ramp Length: 1700mm
- » Stand Up Ramp Width: 500mm
- » Stand Up Ramps Fixed
- » Brake Type: 12" Electric Braked
- » Suspension: AL-KO Rock Roller

» Hitch 50mm Ball The pictures are for illustration purposes only

## **FEATURES**

- » Aluminium Subframe
- » Aluminium Deck
- » Aluminium Ramps
- » 500mm Track Deck
- » Powder Coated Guards
- » Plug 'n' Play Lights
- » Fixed Drawbar

### **Optional Extras**

- » Dr