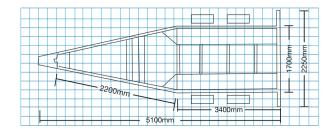

#### **SPECIFICATIONS**

- » ATM: 3500Kg
- » Chassis Main Beam: Aluminium
- » Trailer Weight: 640Kg
- » Trailer OA Length: 5100mm
- » Trailer OA Width: 2250mm
- » Distance Between Guards: 1700mm
- » Number of Axles: 2
- » Axle Type: 65mm x 65mm
- » Wheel Size: 15" Light Truck (Load Rated)
- » Stud Pattern: LC
- » Lighting: LED Lights 12/24
- » Chassis Assembly: Welded
- » Stand Up Ramp Length: 1700mm
- » Stand Up Ramp Width: 500mm
- » Stand Up Ramps Fixed
- » Brake Type: 12" Electric Braked
- » Suspension: AL-KO Rock Roller