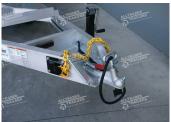

### **SPECIFICATIONS**

- » ATM: 3500Kg
- » Chassis Main Beam: Aluminium
- » Trailer Weight: 640Kg
- » Trailer OA Length: 5100mm
- » Trailer OA Width: 2250mm
- » Distance Between Guards: 1700mm
- » Number of Axles: 2
- » Axle Type: 65mm x 65mm
- » Wheel Size: 15" Light Truck (Load Rated)
- » Stud Pattern: LC
- » Lighting: LED Lights 12/24
- » Chassis Assembly: Welded
- » Stand Up Ramp Length: 1700mm
- » Stand Up Ramp Width: 500mm
- » Stand Up Ramps Fixed
- » Brake Type: 12" Electric Braked
- » Suspension: AL-KO Rock Roller
- » Hitch 50mm Ball