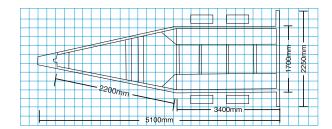

### **SPECIFICATIONS**

- » ATM: 3500Kg
- » Chassis Main Beam: Aluminium
- » Trailer Weight: 640Kg
- » Trailer OA Length: 5100mm
- » Trailer OA Width: 2250mm
- » Distance Between Guards: 1700mm
- » Number of Axles: 2
- » Axle Type: 65mm x 65mm
- » Wheel Size: 15" Light Truck (Load Rated)
- » Stud Pattern: LC
- » Lighting: LED Lights 12/24
- » Chassis Assembly: Welded
- » Stand Up Ramp Length: 1700mm
- » Stand Up Ramp Width: 500mm
- » Stand Up Ramps Fixed
- » Brake Type: 12" Electric Braked
- » Suspension: AL-KO Rock Roller
- » Hitch 50mm Ball