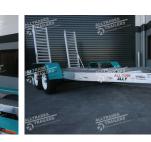

# **EXCAVATORTRAILERS**

**ALL-TOW ALLY 3500AL** 

3.5 Ton

The All-Tow Ally 3500AL Trailer is built to suit machines with an operating weight of 2860kg or less including buckets.

## **FEATURES**

- » Aluminium Subframe
- » Aluminium Deck
- » Aluminium Ramps
- » 500mm Track Deck
- » Powder Coated Guards
- » Plug 'n' Play Lights
- » Fixed Drawbar