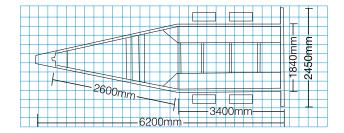

### **SPECIFICATIONS**

- » ATM: 4499Kg
- » Chassis Main Beam: Aluminium
- » Trailer Weight: 780Kg
- » Trailer OA Length: 6200mm
- » Trailer OA Width: 2450mm
- » Distance Between Guards: 1840mm
- » Number of Axles: 2
- » Axle Type: 65mm x 65mm
- » Wheel Size: 16" Light Truck (Load Rated)
- » Stud Pattern: LC
- » Lighting: LED Lights 12/24
- » Chassis Assembly: Welded
- » Stand Up Ramp Length: 1700mm
- » Stand Up Ramp Width: 500mm
- » Stand Up Ramps Fixed
- » Brake Type: 12" Electric Braked
- » Suspension: AL-KO Rock Roller
- » Hitch 70mm Ball or Pintle