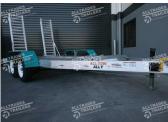

# **EXCAVATOR TRAILERS**

**ALL-TOW ALLY 4500AL** 

4.5 Ton

The All-Tow Ally 4500AL Trailer is built to suit machines with an operating weight of 3720kg or less including buckets.

### **SPECIFICATIONS**

- » ATM: 4499Kg
- » Chassis Main Beam: Aluminium
- » Trailer Weight: 780Kg
- » Trailer OA Length: 6200mm
- » Trailer OA Width: 2450mm
- » Distance Between Guards: 1840mm
- » Number of Axles: 2
- » Axle Type: 65mm x 65mm
- » Wheel Size: 16" Light Truck (Load Rated)
- » Stud Pattern: LC
- » Lighting: LED Lights 12/24
- » Chassis Assembly: Welded
- » Stand Up Ramp Length: 1700mm
- » Stand Up Ramp Width: 500mm
- » Stand Up Ramps Fixed
- » Brake Type: 12" Electric Braked
- » Suspension: AL-KO Rock Roller
- » Hitch 70mm Ball or Pintle

## FEATURES

- » Aluminium Subframe
- » Aluminium Deck
- » Aluminium Ramps
- » 500mm Track Deck
- » Powder Coated Guards
- » Plug 'n' Play Lights
- » Fixed Drawbar