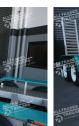

# **EXCAVATOR TRAILERS**

**ALL-TOW ALLY 4500AL** 

4.5 Ton

The All-Tow Ally 4500AL Trailer is built to suit machines with an operating weight of 3720kg or less including buckets.

### **SPECIFICATIONS**

- » ATM: 4499Kg
- » Chassis Main Beam: Aluminium
- » Trailer Weight: 780Kg
- » Trailer OA Length: 6200mm
- » Trailer OA Width: 2450mm
- » Distance Between Guards: 1840mm
- » Number of Axles: 2
- » Axle Type: 65mm x 65mm
- » Wheel Size: 16" Light Truck (Load Rated)
- » Stud Pattern: LC
- » Lighting: LED Lights 12/24
- » Chassis Assembly: Welded
- » Stand Up Ramp Length: 1700mm
- » Stand Up Ramp Width: 500mm
- » Stand Up Ramps Fixed
- » Brake Type: 12" Electric Braked
- » Suspension: AL-KO Rock Roller
- » Hitch 70mm Ball or Pintle