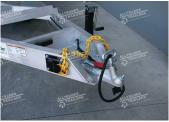

### **SPECIFICATIONS**

- » ATM: 4499Kg
- » Chassis Main Beam: Aluminium
- » Trailer Weight: 780Kg
- » Trailer OA Length: 6200mm
- » Trailer OA Width: 2450mm
- » Distance Between Guards: 1840mm
- » Number of Axles: 2
- » Axle Type: 65mm x 65mm
- » Wheel Size: 16" Light Truck (Load Rated)
- » Stud Pattern: LC
- » Lighting: LED Lights 12/24
- » Chassis Assembly: Welded
- » Stand Up Ramp Length: 1700mm
- » Stand Up Ramp Width: 500mm
- » Stand Up Ramps Fixed
- » Brake Type: 12" Electric Braked
- » Suspension: AL-KO Rock Roller
- » Hitch 70mm Ball or Pintle