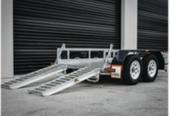

» Axle Type: 50mm x 50mm 65mm Drop» Wheel Size: 14" Light Truck (Load Rated)

» Stud Pattern: Ford

» Lighting: LED Lights 12/24

» Chassis Assembly: Welded

» Stand Up Ramp Length: 1455mm

» Stand Up Ramp Width: 370mm

» Stand Up Ramps Adjustable

» Brake Type: 10" Electric Braked

» Suspension: AL-KO Rock Roller

» Hitch 50mm Ball