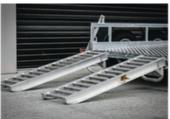

» Axle Type: 50mm x 50mm 65mm Drop» Wheel Size: 14" Light Truck (Load Rated)

» Stud Pattern: Ford

» Lighting: LED Lights 12/24

» Chassis Assembly: Welded

» Stand Up Ramp Length: 1455mm

» Stand Up Ramp Width: 370mm

» Stand Up Ramps Adjustable

» Brake Type: 10" Electric Braked

» Suspension: AL-KO Rock Roller

» Hitch 50mm Ball