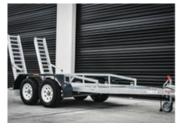

The All-Tow Skid Steer Trailer is built to suit machines with an operating weight of 2250kg or less including bucket.

## **SPECIFICATIONS**

» ATM: 2800Kg

» Chassis Main Beam Size: 100mm x 50mm x 4mm

» Trailer Weight: 570Kg

» Trailer OA Length: 4700mm

» Trailer OA Width: 1920mm

» Distance Between Guards: 1350mm

» Number of Axles: 2

» Axle Type: 50mm x 50mm 65mm Drop» Wheel Size: 14" Light Truck (Load Rated)

» Stud Pattern: Ford

» Lighting: LED Lights 12/24

» Chassis Assembly: Welded

» Stand Up Ramp Length: 1455mm

» Stand Up Ramp Width: 370mm

» Stand Up Ramps Adjustable

» Brake Type: 10" Electric Braked

» Suspension: AL-KO Rock Roller

» Hitch 50mm Ball

## **FEATURES**

- » Galvanised Steel Subframe
- » Full Aluminium Deck
- » Aluminium Ramps
- » Powder Coated Guards
- » Plug 'n' Play Lights
- » Fixed Drawbar