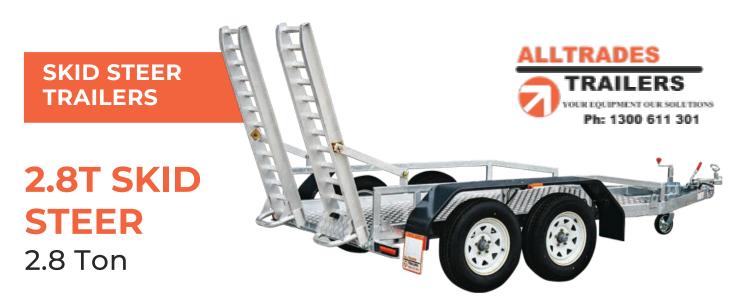

The All-Tow Skid Steer Trailer is built to suit machines with an operating weight of 2250kg or less including bucket.

## **SPECIFICATIONS**

» ATM: 2800Kg

» Chassis Main Beam Size: 100mm x 50mm x 4mm

» Trailer Weight: 570Kg

» Trailer OA Length: 4700mm

» Trailer OA Width: 1920mm

» Distance Between Guards: 1350mm

» Number of Axles: 2

» Axle Type: 50mm x 50mm 65mm Drop» Wheel Size: 14" Light Truck (Load Rated)

» Stud Pattern: Ford

» Lighting: LED Lights 12/24

» Chassis Assembly: Welded

» Stand Up Ramp Length: 1455mm

» Stand Up Ramp Width: 370mm

» Stand Up Ramps Adjustable

» Brake Type: 10" Electric Braked

» Suspension: AL-KO Rock Roller

» Hitch 50mm Ball

## **FEATURES**

- » Galvanised Steel Subframe
- » Full Aluminium Deck
- » Aluminium Ramps
- » Powder Coated Guards
- » Plug 'n' Play Lights
- » Fixed Drawbar