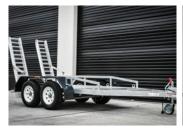

The All-Tow Skid Steer Trailer is built to suit machines with an operating weight of 2250kg or less including bucket.

## **SPECIFICATIONS**

- » ATM: 2800Kg
- » Chassis Main Beam Size: 100mm x 50mm x 4mm
- » Trailer Weight: 550Kg
- » Trailer OA Length: 4700mm
- » Trailer OA Width: 1920mm
- » Distance Between Guards: 1350mm
- » Number of Axles: 2
- » Axle Type: 50mm x 50mm 65mm Drop
- » Wheel Size: 14" Light Truck (Load Rated)
- » Stud Pattern: Ford
- » Lighting: LED Lights 12/24
- » Chassis Assembly: Welded
- » Stand Up Ramp Length: 1455mm
- » Stand Up Ramp Width: 370mm
- » Stand Up Ramps Adjustable
- » Brake Type: 10" Electric Braked
- » Suspension: AL-KO Rock Roller
- » Hitch 50mm Ball

## **FEATURES**

- » Galvanised Steel Subframe
- » Full Aluminium Deck
- » Aluminium Ramps
- » Powder Coated Guards
- » Plug 'n' Play Lights
- » Fixed Drawbar