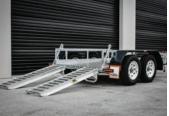

## **SPECIFICATIONS**

- » ATM: 2800Kg
- » Chassis Main Beam Size: 100mm x 50mm x 4mm
- » Trailer Weight: 550Kg
- » Trailer OA Length: 4700mm
- » Trailer OA Width: 1920mm
- » Distance Between Guards: 1350mm
- » Number of Axles: 2
- » Axle Type: 50mm x 50mm 65mm Drop
- » Wheel Size: 14" Light Truck (Load Rated)
- » Stud Pattern: Ford
- » Lighting: LED Lights 12/24
- » Chassis Assembly: Welded
- » Stand Up Ramp Length: 1455mm
- » Stand Up Ramp Width: 370mm
- » Stand Up Ramps Adjustable
- » Brake Type: 10" Electric Braked
- » Suspension: AL-KO Rock Roller
- » Hitch 50mm Ball

## **FEATURES**

- » Galvanised Steel Subframe
- » Full Aluminium Deck
- » Aluminium Ramps
- » Powder Coated Guards
- » Plug 'n' Play Lights
- » Fixed Drawbar