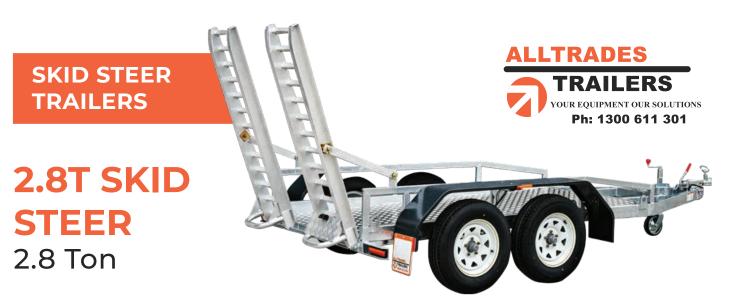

The All-Tow Skid Steer Trailer is built to suit machines with an operating weight of 2250kg or less including bucket.

## **SPECIFICATIONS**

- » ATM: 2800Kg
- » Chassis Main Beam Size: 100mm x 50mm x 4mm
- » Trailer Weight: 550Kg
- » Trailer OA Length: 4700mm
- » Trailer OA Width: 1920mm
- » Distance Between Guards: 1350mm
- » Number of Axles: 2
- » Axle Type: 50mm x 50mm 65mm Drop
- » Wheel Size: 14" Light Truck (Load Rated)
- » Stud Pattern: Ford
- » Lighting: LED Lights 12/24
- » Chassis Assembly: Welded
- » Stand Up Ramp Length: 1455mm
- » Stand Up Ramp Width: 370mm
- » Stand Up Ramps Adjustable
- » Brake Type: 10" Electric Braked
- » Suspension: AL-KO Rock Roller
- » Hitch 50mm Ball

## **FEATURES**

- » Galvanised Steel Subframe
- » Full Aluminium Deck
- » Aluminium Ramps
- » Powder Coated Guards
- » Plug 'n' Play Lights
- » Fixed Drawbar