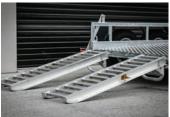

## **SPECIFICATIONS**

- » ATM: 2800Kg
- » Chassis Main Beam Size: 100mm x 50mm x 4mm
- » Trailer Weight: 550Kg
- » Trailer OA Length: 4700mm
- » Trailer OA Width: 1920mm
- » Distance Between Guards: 1350mm
- » Number of Axles: 2
- » Axle Type: 50mm x 50mm 65mm Drop
- » Wheel Size: 14" Light Truck (Load Rated)
- » Stud Pattern: Ford
- » Lighting: LED Lights 12/24
- » Chassis Assembly: Welded
- » Stand Up Ramp Length: 1455mm
- » Stand Up Ramp Width: 370mm
- » Stand Up Ramps Adjustable
- » Brake Type: 10" Electric Braked
- » Suspension: AL-KO Rock Roller
- » Hitch 50mm Ball

## **FEATURES**

- » Galvanised Steel Subframe
- » Full Aluminium Deck
- » Aluminium Ramps
- » Powder Coated Guards
- » Plug 'n' Play Lights
- » Fixed Drawbar