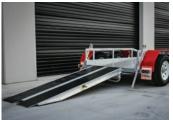

#### **SPECIFICATIONS**

- » ATM: 2200Kg
- » Chassis Main Beam Size: 100mm x 50mm x 4mm
- » Trailer Weight: 400Kg
- » Trailer OA Length: 4100mm
- » Trailer OA Width: 1850mm
- » Distance Between Guards: 1230mm
- » Number of Axles: 2
- » Axle Type: 50mm x 50mm 65mm Drop
- » Wheel Size: 14" Light Truck (Load Rated)
- » Stud Pattern: Ford
- » Lighting: LED Lights 12/24
- » Chassis Assembly: Welded
- » Mesh Ramps: 1940mm long
- » Stand Up Ramp Width: 370mm
- » Stand Up Ramps Adjustable
- » Brake Type: Mech Brake 10" Disc
- » Suspension: AL-KO Slipper Spring
- » Hitch 50mm Ball

#### **FEATURES**

- » Galvanised Steel Subframe
- » Full Aluminium Deck
- » Aluminium Ramps
- » Powder Coated Guards
- » Plug 'n' Play Lights
- » Fixed Drawbar