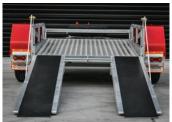

#### **SPECIFICATIONS**

- » ATM: 2200Kg
- » Chassis Main Beam Size: 100mm x 50mm x 4mm
- » Trailer Weight: 400Kg
- » Trailer OA Length: 4100mm
- » Trailer OA Width: 1850mm
- » Distance Between Guards: 1230mm
- » Number of Axles: 2
- » Axle Type: 50mm x 50mm 65mm Drop
- » Wheel Size: 14" Light Truck (Load Rated)
- » Stud Pattern: Ford
- » Lighting: LED Lights 12/24
- » Chassis Assembly: Welded
- » Mesh Ramps: 1940mm long
- » Stand Up Ramp Width: 370mm
- » Stand Up Ramps Adjustable
- » Brake Type: Mech Brake 10" Disc
- » Suspension: AL-KO Slipper Spring
- » Hitch 50mm Ball

#### **FEATURES**

- » Galvanised Steel Subframe
- » Full Aluminium Deck
- » Aluminium Ramps
- » Powder Coated Guards
- » Plug 'n' Play Lights
- » Fixed Drawbar