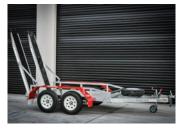

## 2 Ton

The All-Tow Scissor Lift Trailer is built to suit machines with an operating weight of 1800kg or less.

#### **SPECIFICATIONS**

- » ATM: 2200Kg
- » Chassis Main Beam Size: 100mm x 50mm x 4mm
- » Trailer Weight: 400Kg
- » Trailer OA Length: 4100mm
- » Trailer OA Width: 1850mm
- » Distance Between Guards: 1230mm
- » Number of Axles: 2
- » Axle Type: 50mm x 50mm 65mm Drop
- » Wheel Size: 14" Light Truck (Load Rated)
- » Stud Pattern: Ford
- » Lighting: LED Lights 12/24
- » Chassis Assembly: Welded
- » Mesh Ramps: 1940mm long
- » Stand Up Ramp Width: 370mm
- » Stand Up Ramps Adjustable
- » Brake Type: Mech Brake 10" Disc
- » Suspension: AL-KO Slipper Spring
- » Hitch 50mm Ball