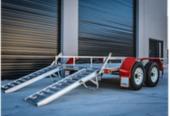

The All-Tow Skid Steer Trailer is built to suit machines with an operating weight of 2660kg or less including bucket.

## **SPECIFICATIONS**

» ATM: 3500Kg

» Chassis Main Beam Size: 125mm x 65mm x 8mm PFC

» Trailer Weight: 880Kg

» Trailer OA Length: 6000mm» Trailer OA Width: 2450mm

» Distance Between Guards: 1800mm

» Number of Axles: 2

» Axle Type: 65mm x 65mm

» Wheel Size: 16" Light Truck (Load Rated)

» Stud Pattern: LC

» Lighting: LED Lights 12/24

» Chassis Assembly: Welded

» Stand Up Ramp Length: 1455mm

» Stand Up Ramp Width: 500mm

» Stand Up Ramps Fixed or Adjustable

» Brake Type: 12" Electric Braked

» Suspension: AL-KO Rock Roller

» Hitch 50mm Ball

## **FEATURES**

- » Galvanised Steel Subframe
- » Full Aluminium Deck
- » Aluminium Ramps
- » Powder Coated Guards
- » Plug 'n' Play Lights
- » Fixed Drawbar