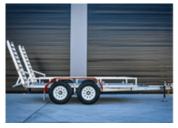

The All-Tow Skid Steer Trailer is built to suit machines with an operating weight of 2660kg or less including bucket.

## **SPECIFICATIONS**

» ATM: 3500Kg

» Chassis Main Beam Size: 125mm x 65mm x 8mm PFC

» Trailer Weight: 880Kg

» Trailer OA Length: 6000mm» Trailer OA Width: 2450mm

» Distance Between Guards: 1800mm

» Number of Axles: 2

» Axle Type: 65mm x 65mm

» Wheel Size: 16" Light Truck (Load Rated)

» Stud Pattern: LC

» Lighting: LED Lights 12/24

» Chassis Assembly: Welded

» Stand Up Ramp Length: 1455mm

» Stand Up Ramp Width: 500mm

» Stand Up Ramps Fixed or Adjustable

» Brake Type: 12" Electric Braked

» Suspension: AL-KO Rock Roller

» Hitch 50mm Ball

## **FEATURES**

- » Galvanised Steel Subframe
- » Full Aluminium Deck
- » Aluminium Ramps
- » Powder Coated Guards
- » Plug 'n' Play Lights
- » Fixed Drawbar