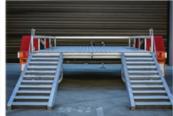

The All-Tow Skid Steer Trailer is built to suit machines with an operating weight of 2660kg or less including bucket.

## **SPECIFICATIONS**

» ATM: 3500Kg

» Chassis Main Beam Size: 125mm x 65mm x 8mm PFC

» Trailer Weight: 880Kg

» Trailer OA Length: 6000mm» Trailer OA Width: 2450mm

» Distance Between Guards: 1800mm

» Number of Axles: 2

» Axle Type: 65mm x 65mm

» Wheel Size: 16" Light Truck (Load Rated)

» Stud Pattern: LC

» Lighting: LED Lights 12/24

» Chassis Assembly: Welded

» Stand Up Ramp Length: 1455mm

» Stand Up Ramp Width: 500mm

» Stand Up Ramps Fixed or Adjustable

» Brake Type: 12" Electric Braked

» Suspension: AL-KO Rock Roller

» Hitch 50mm Ball

## **FEATURES**

- » Galvanised Steel Subframe
- » Full Aluminium Deck
- » Aluminium Ramps
- » Powder Coated Guards
- » Plug 'n' Play Lights
- » Fixed Drawbar