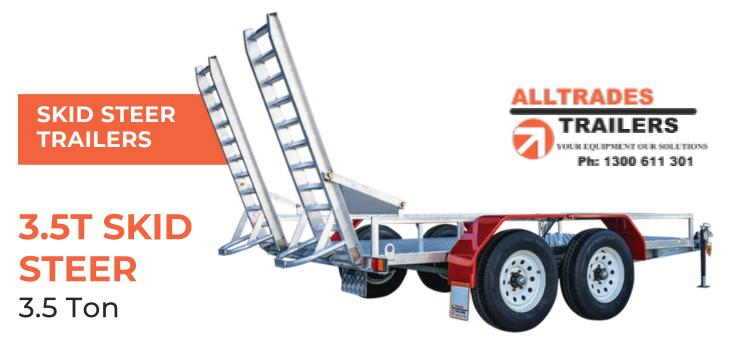

The All-Tow Skid Steer Trailer is built to suit machines with an operating weight of 2660kg or less including bucket.

## **SPECIFICATIONS**

» ATM: 3500Kg

» Chassis Main Beam Size: 125mm x 65mm x 8mm PFC

» Trailer Weight: 880Kg

» Trailer OA Length: 6000mm» Trailer OA Width: 2450mm

» Distance Between Guards: 1800mm

» Number of Axles: 2

» Axle Type: 65mm x 65mm

» Wheel Size: 16" Light Truck (Load Rated)

» Stud Pattern: LC

» Lighting: LED Lights 12/24

» Chassis Assembly: Welded

» Stand Up Ramp Length: 1455mm

» Stand Up Ramp Width: 500mm

» Stand Up Ramps Fixed or Adjustable

» Brake Type: 12" Electric Braked

» Suspension: AL-KO Rock Roller

» Hitch 50mm Ball

## **FEATURES**

- » Galvanised Steel Subframe
- » Full Aluminium Deck
- » Aluminium Ramps
- » Powder Coated Guards
- » Plug 'n' Play Lights
- » Fixed Drawbar