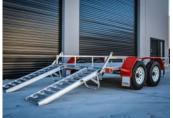

## **SPECIFICATIONS**

» ATM: 3500Kg

» Chassis Main Beam Size: 125mm x 65mm x 8mm PFC

» Trailer Weight: 880Kg

» Trailer OA Length: 5400mm

» Trailer OA Width: 2450mm

» Distance Between Guards: 1800mm

» Number of Axles: 2

» Axle Type: 65mm x 65mm

» Wheel Size: 16" Light Truck (Load Rated)

» Stud Pattern: LC

» Lighting: LED Lights 12/24

» Chassis Assembly: Welded

» Stand Up Ramp Length: 1455mm

» Stand Up Ramp Width: 500mm

» Stand Up Ramps Fixed or Adjustable

» Brake Type: 12" Electric Braked

» Suspension: AL-KO Rock Roller

» Hitch 50mm Ball

## **FEATURES**

- » Galvanised Steel Subframe
- » Full Aluminium Deck
- » Aluminium Ramps
- » Powder Coated Guards
- » Plug 'n' Play Lights
- » Fixed Drawbar