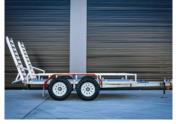

## **SPECIFICATIONS**

» ATM: 3500Kg

» Chassis Main Beam Size: 125mm x 65mm x 8mm PFC

» Trailer Weight: 880Kg

» Trailer OA Length: 5400mm

» Trailer OA Width: 2450mm

» Distance Between Guards: 1800mm

» Number of Axles: 2

» Axle Type: 65mm x 65mm

» Wheel Size: 16" Light Truck (Load Rated)

» Stud Pattern: LC

» Lighting: LED Lights 12/24

» Chassis Assembly: Welded

» Stand Up Ramp Length: 1455mm

» Stand Up Ramp Width: 500mm

» Stand Up Ramps Fixed or Adjustable

» Brake Type: 12" Electric Braked

» Suspension: AL-KO Rock Roller

» Hitch 50mm Ball

## **FEATURES**

- » Galvanised Steel Subframe
- » Full Aluminium Deck
- » Aluminium Ramps
- » Powder Coated Guards
- » Plug 'n' Play Lights
- » Fixed Drawbar