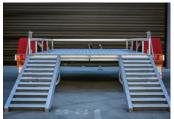

## **SPECIFICATIONS**

» ATM: 3500Kg

» Chassis Main Beam Size: 125mm x 65mm x 8mm PFC

» Trailer Weight: 880Kg

» Trailer OA Length: 5400mm

» Trailer OA Width: 2450mm

» Distance Between Guards: 1800mm

» Number of Axles: 2

» Axle Type: 65mm x 65mm

» Wheel Size: 16" Light Truck (Load Rated)

» Stud Pattern: LC

» Lighting: LED Lights 12/24

» Chassis Assembly: Welded

» Stand Up Ramp Length: 1455mm

» Stand Up Ramp Width: 500mm

» Stand Up Ramps Fixed or Adjustable

» Brake Type: 12" Electric Braked

» Suspension: AL-KO Rock Roller

» Hitch 50mm Ball

## **FEATURES**

- » Galvanised Steel Subframe
- » Full Aluminium Deck
- » Aluminium Ramps
- » Powder Coated Guards
- » Plug 'n' Play Lights
- » Fixed Drawbar