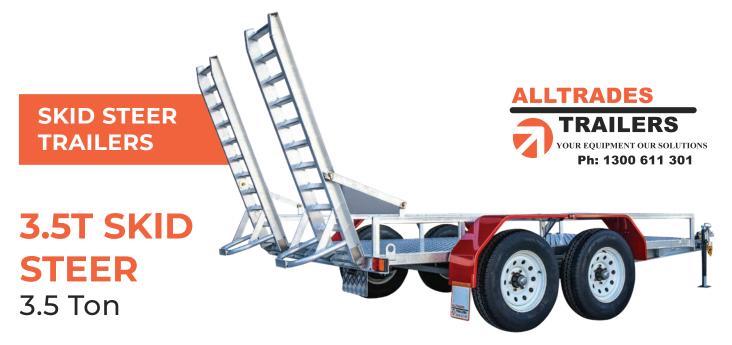

The All-Tow Skid Steer Trailer is built to suit machines with an operating weight of 2660kg or less including bucket.

## **SPECIFICATIONS**

» ATM: 3500Kg

» Chassis Main Beam Size: 125mm x 65mm x 8mm PFC

» Trailer Weight: 880Kg

» Trailer OA Length: 5400mm

» Trailer OA Width: 2450mm

» Distance Between Guards: 1800mm

» Number of Axles: 2

» Axle Type: 65mm x 65mm

» Wheel Size: 16" Light Truck (Load Rated)

» Stud Pattern: LC

» Lighting: LED Lights 12/24

» Chassis Assembly: Welded

» Stand Up Ramp Length: 1455mm

» Stand Up Ramp Width: 500mm

» Stand Up Ramps Fixed or Adjustable

» Brake Type: 12" Electric Braked

» Suspension: AL-KO Rock Roller

» Hitch 50mm Ball

## **FEATURES**

- » Galvanised Steel Subframe
- » Full Aluminium Deck
- » Aluminium Ramps
- » Powder Coated Guards
- » Plug 'n' Play Lights
- » Fixed Drawbar