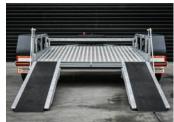

# **3T SCISSOR LIFT**

3 Ton

#### **SPECIFICATIONS**

- » ATM: 3000Kg
- » Chassis Main Beam Size: 100mm x 50mm x 4mm
- » Trailer Weight: 550Kg
- » Trailer OA Length: 4200mm
- » Trailer OA Width: 1800mm
- » Distance Between Guards: 1230mm
- » Number of Axles: 2
- » Axle Type: 50mm x 50mm Drop
- » Wheel Size: 14" Light Truck (Load Rated)
- » Stud Pattern: Ford
- » Lighting: LED Lights 12/24
- » Chassis Assembly: Welded
- » Mesh Ramps: 1940mm long
- » Stand Up Ramps Adjustable
- » Brake Type: 10" Electric Braked
- » Suspension: AL-KO Slipper Spring
- » Hitch 50mm Ball

#### **FEATURES**

- » Galvanised Steel Subframe
- » Full Aluminium Deck
- » Aluminium Ramps
- » Powder Coated Guards
- » Plug 'n' Play Lights
- » Fixed Drawbar