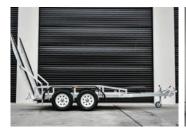

# **3T SCISSOR LIFT**

3 Ton

#### **SPECIFICATIONS**

- » ATM: 3000Kg
- » Chassis Main Beam Size: 100mm x 50mm x 4mm
- » Trailer Weight: 550Kg
- » Trailer OA Length: 4200mm
- » Trailer OA Width: 1800mm
- » Distance Between Guards: 1230mm
- » Number of Axles: 2
- » Axle Type: 50mm x 50mm Drop
- » Wheel Size: 14" Light Truck (Load Rated)
- » Stud Pattern: Ford
- » Lighting: LED Lights 12/24
- » Chassis Assembly: Welded
- » Mesh Ramps: 1940mm long
- » Stand Up Ramps Adjustable
- » Brake Type: 10" Electric Braked
- » Suspension: AL-KO Slipper Spring
- » Hitch 50mm Ball

#### **FEATURES**

- » Galvanised Steel Subframe
- » Full Aluminium Deck
- » Aluminium Ramps
- » Powder Coated Guards
- » Plug 'n' Play Lights
- » Fixed Drawbar