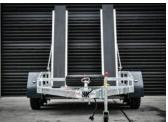

# **3T SCISSOR LIFT**

3 Ton

#### **SPECIFICATIONS**

- » ATM: 3000Kg
- » Chassis Main Beam Size: 100mm x 50mm x 4mm
- » Trailer Weight: 550Kg
- » Trailer OA Length: 4200mm
- » Trailer OA Width: 1800mm
- » Distance Between Guards: 1230mm
- » Number of Axles: 2
- » Axle Type: 50mm x 50mm Drop
- » Wheel Size: 14" Light Truck (Load Rated)
- » Stud Pattern: Ford
- » Lighting: LED Lights 12/24
- » Chassis Assembly: Welded
- » Mesh Ramps: 1940mm long
- » Stand Up Ramps Adjustable
- » Brake Type: 10" Electric Braked
- » Suspension: AL-KO Slipper Spring
- » Hitch 50mm Ball

#### **FEATURES**

- » Galvanised Steel Subframe
- » Full Aluminium Deck
- » Aluminium Ramps
- » Powder Coated Guards
- » Plug 'n' Play Lights
- » Fixed Drawbar