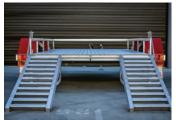

The All-Tow Skid Steer Trailer is built to suit machines with an operating weight of 3640kg or less including bucket.

## **SPECIFICATIONS**

» ATM: 4499Kg

» Chassis Main Beam Size: 125mm x 65mm x 8mm PFC

» Trailer Weight: 960kg

» Trailer OA Length: 5400mm

» Trailer OA Width: 2450mm

» Distance Between Guards: 1800mm

» Number of Axles: 2

» Axle Type: 65mm x 65mm

» Wheel Size: 16" Light Truck (Load Rated)

» Stud Pattern: LC

» Lighting: LED Lights 12/24

» Chassis Assembly: Welded

» Stand Up Ramp Length: 1455mm

» Stand Up Ramp Width: 500mm

» Stand Up Ramps Fixed or Adjustable

» Brake Type: 12" Electric Braked

» Suspension: AL-KO Rock Roller

» Hitch 70mm Ball or Pintle

## **FEATURES**

- » Galvanised Steel Subframe
- » Full Aluminium Deck
- » Aluminium Ramps
- » Powder Coated Guards
- » Plug 'n' Play Lights
- » Fixed Drawbar