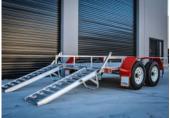

The All-Tow Skid Steer Trailer is built to suit machines with an operating weight of 3640kg or less including bucket.

## **SPECIFICATIONS**

» ATM: 4499Kg

» Chassis Main Beam Size: 125mm x 65mm x 8mm PFC

» Trailer Weight: 960kg

» Trailer OA Length: 5400mm

» Trailer OA Width: 2450mm

» Distance Between Guards: 1800mm

» Number of Axles: 2

» Axle Type: 65mm x 65mm

» Wheel Size: 16" Light Truck (Load Rated)

» Stud Pattern: LC

» Lighting: LED Lights 12/24

» Chassis Assembly: Welded

» Stand Up Ramp Length: 1455mm

» Stand Up Ramp Width: 500mm

» Stand Up Ramps Fixed or Adjustable

» Brake Type: 12" Electric Braked

» Suspension: AL-KO Rock Roller

» Hitch 70mm Ball or Pintle

## **FEATURES**

- » Galvanised Steel Subframe
- » Full Aluminium Deck
- » Aluminium Ramps
- » Powder Coated Guards
- » Plug 'n' Play Lights
- » Fixed Drawbar