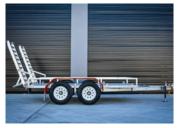

The All-Tow Skid Steer Trailer is built to suit machines with an operating weight of 3640kg or less including bucket.

## **SPECIFICATIONS**

» ATM: 4499Kg

» Chassis Main Beam Size: 125mm x 65mm x 8mm PFC

» Trailer Weight: 960kg

» Trailer OA Length: 5400mm

» Trailer OA Width: 2450mm

» Distance Between Guards: 1800mm

» Number of Axles: 2

» Axle Type: 65mm x 65mm

» Wheel Size: 16" Light Truck (Load Rated)

» Stud Pattern: LC

» Lighting: LED Lights 12/24

» Chassis Assembly: Welded

» Stand Up Ramp Length: 1455mm

» Stand Up Ramp Width: 500mm

» Stand Up Ramps Fixed or Adjustable

» Brake Type: 12" Electric Braked

» Suspension: AL-KO Rock Roller

» Hitch 70mm Ball or Pintle

## **FEATURES**

- » Galvanised Steel Subframe
- » Full Aluminium Deck
- » Aluminium Ramps
- » Powder Coated Guards
- » Plug 'n' Play Lights
- » Fixed Drawbar