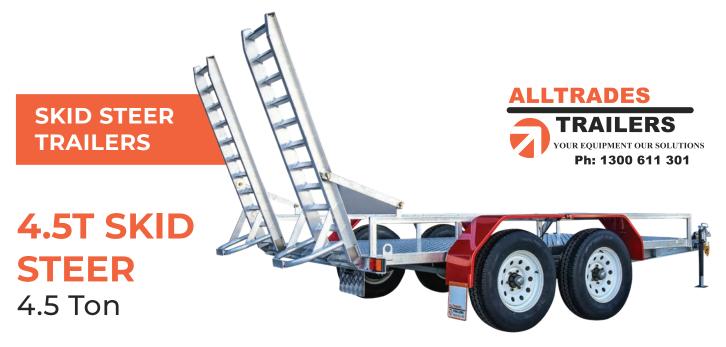

The All-Tow Skid Steer Trailer is built to suit machines with an operating weight of 3640kg or less including bucket.

## **SPECIFICATIONS**

» ATM: 4499Kg

» Chassis Main Beam Size: 125mm x 65mm x 8mm PFC

» Trailer Weight: 960kg

» Trailer OA Length: 5400mm

» Trailer OA Width: 2450mm

» Distance Between Guards: 1800mm

» Number of Axles: 2

» Axle Type: 65mm x 65mm

» Wheel Size: 16" Light Truck (Load Rated)

» Stud Pattern: LC

» Lighting: LED Lights 12/24

» Chassis Assembly: Welded

» Stand Up Ramp Length: 1455mm

» Stand Up Ramp Width: 500mm

» Stand Up Ramps Fixed or Adjustable

» Brake Type: 12" Electric Braked

» Suspension: AL-KO Rock Roller

» Hitch 70mm Ball or Pintle

## **FEATURES**

- » Galvanised Steel Subframe
- » Full Aluminium Deck
- » Aluminium Ramps
- » Powder Coated Guards
- » Plug 'n' Play Lights
- » Fixed Drawbar