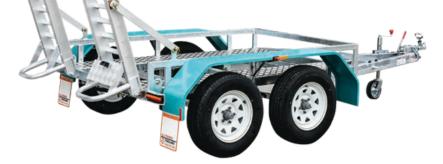

# **ALL-TOW 2200**

### 2.2 Ton

The All-Tow 2200 Trailer is built to suit machines with an operating weight of 1800kg or less including buckets.

#### **SPECIFICATIONS**

- » ATM: 2200Kg
- » Chassis Main Beam Size: 100mm x 50mm x 4mm
- » Trailer Weight: 400Kg
- » Trailer OA Length: 4100mm
- » Trailer OA Width: 1920mm
- » Distance Between Guards: 1350mm
- » Number of Axles: 2
- » Axle Type: 50mm x 50mm Hollow
- » Wheel Size: 14" Light Truck (Load Rated)
- » Stud Pattern: Ford
- » Lighting: LED Lights 12/24
- » Chassis Assembly: Welded
- » Stand Up Ramp Length: 1455mm
- » Stand Up Ramp Width: 370mm
- » Stand Up Ramps Fixed
- » Brake Type: Mech Brake 10in Disc 1 Axle

#### **FEATURES**

- » Galvanised Steel Subframe
- » Aluminium Deck
- » Aluminium Ramps
- » 300mm Track Deck
- » Powder Coated Guards
- » Plug 'n' Play Lights
- » (TILT Trailer)