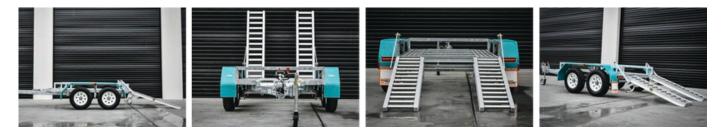

# **ALL-TOW 2200**

### 2.2 Ton

The All-Tow 2200 Trailer is built to suit machines with an operating weight of 1800kg or less including buckets.

#### **SPECIFICATIONS**

- » ATM: 2200Kg
- » Chassis Main Beam Size: 100mm x 50mm x 4mm
- » Trailer Weight: 400Kg
- » Trailer OA Length: 4100mm
- » Trailer OA Width: 1920mm
- » Distance Between Guards: 1350mm
- » Number of Axles: 2
- » Axle Type: 50mm x 50mm Hollow
- » Wheel Size: 14" Light Truck (Load Rated)
- » Stud Pattern: Ford
- » Lighting: LED Lights 12/24
- » Chassis Assembly: Welded
- » Stand Up Ramp Length: 1455mm
- » Stand Up Ramp Width: 370mm
- » Stand Up Ramps Fixed
- » Brake Type: Mech Brake 10in Disc 1 Axle

#### **FEATURES**

- » Galvanised Steel Subframe
- » Aluminium Deck
- » Aluminium Ramps
- » 300mm Track Deck
- » Powder Coated Guards
- » Plug 'n' Play Lights
- » (TILT Trailer)