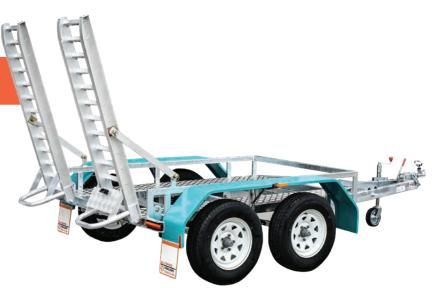

# **ALL-TOW 2200**

## 2.2 Ton

The All-Tow 2200 Trailer is built to suit machines with an operating weight of 1800kg or less including buckets.

#### **SPECIFICATIONS**

- » ATM: 2200Kg
- » Chassis Main Beam Size: 100mm x 50mm x 4mm
- » Trailer Weight: 400Kg
- » Trailer OA Length: 4100mm
- » Trailer OA Width: 1920mm
- » Distance Between Guards: 1350mm
- » Number of Axles: 2
- » Axle Type: 50mm x 50mm Hollow
- » Wheel Size: 14" Light Truck (Load Rated)
- » Stud Pattern: Ford
- » Lighting: LED Lights 12/24
- » Chassis Assembly: Welded
- » Stand Up Ramp Length: 1455mm
- » Stand Up Ramp Width: 370mm
- » Stand Up Ramps Fixed
- » Brake Type: Mech Brake 10in Disc 1 Axle Braked
- » Suspension: AL-KO Rock Roller
- » Hitch 50mm Ball

#### **FEATURES**

- » Galvanised Steel Subframe
- » Aluminium Deck
- » Aluminium Ramps
- » 300mm Track Deck
- » Powder Coated Guards
- » Plug 'n' Play Lights
- » (TILT Trailer)