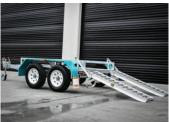

# **ALL-TOW 2200**

## 2.2 Ton

The All-Tow 2200 Trailer is built to suit machines with an operating weight of 1800kg or less including buckets.

#### **SPECIFICATIONS**

- » ATM: 2200Kg
- » Chassis Main Beam Size: 100mm x 50mm x 4mm
- » Trailer Weight: 400Kg
- » Trailer OA Length: 4100mm
- » Trailer OA Width: 1920mm
- » Distance Between Guards: 1350mm
- » Number of Axles: 2
- » Axle Type: 50mm x 50mm Hollow
- » Wheel Size: 14" Light Truck (Load Rated)
- » Stud Pattern: Ford
- » Lighting: LED Lights 12/24
- » Chassis Assembly: Welded
- » Stand Up Ramp Length: 1455mm
- » Stand Up Ramp Width: 370mm
- » Stand Up Ramps Fixed
- » Brake Type: Mech Brake 10in Disc 1 Axle Braked
- » Suspension: AL-KO Rock Roller
- » Hitch 50mm Ball

#### **FEATURES**

- » Galvanised Steel Subframe
- » Aluminium Deck
- » Aluminium Ramps
- » 300mm Track Deck
- » Powder Coated Guards
- » Plug 'n' Play Lights
- » (TILT Trailer)