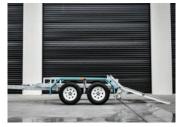

# **ALL-TOW 2200**

## 2.2 Ton

The All-Tow 2200 Trailer is built to suit machines with an operating weight of 1800kg or less including buckets.

#### **SPECIFICATIONS**

- » ATM: 2200Kg
- » Chassis Main Beam Size: 100mm x 50mm x 4mm
- » Trailer Weight: 400Kg
- » Trailer OA Length: 4100mm
- » Trailer OA Width: 1920mm
- » Distance Between Guards: 1350mm
- » Number of Axles: 2
- » Axle Type: 50mm x 50mm Hollow
- » Wheel Size: 14" Light Truck (Load Rated)
- » Stud Pattern: Ford
- » Lighting: LED Lights 12/24
- » Chassis Assembly: Welded
- » Stand Up Ramp Length: 1455mm
- » Stand Up Ramp Width: 370mm
- » Stand Up Ramps Fixed
- » Brake Type: Mech Brake 10in Disc 1 Axle Braked
- » Suspension: AL-KO Rock Roller
- » Hitch 50mm Ball

#### **FEATURES**

- » Galvanised Steel Subframe
- » Aluminium Deck
- » Aluminium Ramps
- » 300mm Track Deck
- » Powder Coated Guards
- » Plug 'n' Play Lights
- » (TILT Trailer)