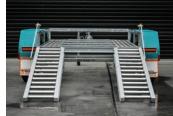

#### **SPECIFICATIONS**

- » ATM: 2200Kg
- » Chassis Main Beam Size: 100mm x 50mm x 4mm
- » Trailer Weight: 400Kg
- » Trailer OA Length: 4100mm
- » Trailer OA Width: 1920mm
- » Distance Between Guards: 1350mm
- » Number of Axles: 2
- » Axle Type: 50mm x 50mm Hollow
- » Wheel Size: 14" Light Truck (Load Rated)
- » Stud Pattern: Ford
- » Lighting: LED Lights 12/24
- » Chassis Assembly: Welded
- » Stand Up Ramp Length: 1455mm
- » Stand Up Ramp Width: 370mm
- » Stand Up Ramps Fixed
- » Brake Type: Mech Brake 10in Disc 1 Axle Braked
- » Suspension: AL-KO Rock Roller
- » Hitch 50mm Ball

#### **FEATURES**

- » Galvanised Steel Subframe
- » Aluminium Deck
- » Aluminium Ramps
- » 300mm Track Deck
- » Powder Coated Guards
- » Plug 'n' Play Lights
- » (TILT Trailer)