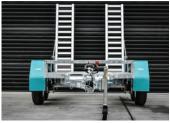

# **ALL-TOW 2200**

## 2.2 Ton

The All-Tow 2200 Trailer is built to suit machines with an operating weight of 1800kg or less including buckets.

#### **SPECIFICATIONS**

- » ATM: 2200Kg
- » Chassis Main Beam Size: 100mm x 50mm x 4mm
- » Trailer Weight: 400Kg
- » Trailer OA Length: 4100mm
- » Trailer OA Width: 1920mm
- » Distance Between Guards: 1350mm
- » Number of Axles: 2
- » Axle Type: 50mm x 50mm Hollow
- » Wheel Size: 14" Light Truck (Load Rated)
- » Stud Pattern: Ford
- » Lighting: LED Lights 12/24
- » Chassis Assembly: Welded
- » Stand Up Ramp Length: 1455mm
- » Stand Up Ramp Width: 370mm
- » Stand Up Ramps Fixed
- » Brake Type: Mech Brake 10in Disc 1 Axle Braked
- » Suspension: AL-KO Rock Roller
- » Hitch 50mm Ball

#### **FEATURES**

- » Galvanised Steel Subframe
- » Aluminium Deck
- » Aluminium Ramps
- » 300mm Track Deck
- » Powder Coated Guards
- » Plug 'n' Play Lights
- » (TILT Trailer)