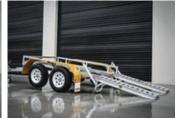

# **ALL-TOW 2800**

### 2.8 Ton

The All-Tow 2800 Trailer is built to suit machines with an operating weight of 2450kg or less including buckets.

#### **SPECIFICATIONS**

- » ATM: 2800Kg
- » Chassis Main Beam Size: 100mm x 50mm x 4mm
- » Trailer Weight: 550Kg
- » Trailer OA Length: 4800mm
- » Trailer OA Width: 2120mm
- » Distance Between Guards: 1550mm
- » Number of Axles: 2
- » Axle Type: 50mm x 50mm Hollow
- » Wheel Size: 14" Light Truck (Load Rated)
- » Stud Pattern: Ford
- » Lighting: LED Lights 12/24
- » Chassis Assembly: Welded
- » Stand Up Ramp Length: 1455mm
- » Stand Up Ramp Width: 370mm
- » Stand Up Ramps Fixed
- » Brake Type: 10" Electric Braked
- » Suspension: AL-KO Rock Roller
- » Hitch 50mm Ball

#### **FEATURES**

- » Galvanised Steel Subframe
- » Aluminium Deck
- » Aluminium Ramps
- » 400mm Track Deck
- » Powder Coated Guards
- » Plug 'n' Play Lights
- » (TILT Trailer)