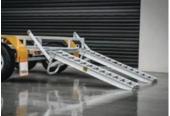

#### **SPECIFICATIONS**

- » ATM: 2800Kg
- » Chassis Main Beam Size: 100mm x 50mm x 4mm
- » Trailer Weight: 550Kg
- » Trailer OA Length: 4800mm
- » Trailer OA Width: 2120mm
- » Distance Between Guards: 1550mm
- » Number of Axles: 2
- » Axle Type: 50mm x 50mm Hollow
- » Wheel Size: 14" Light Truck (Load Rated)
- » Stud Pattern: Ford
- » Lighting: LED Lights 12/24
- » Chassis Assembly: Welded
- » Stand Up Ramp Length: 1455mm
- » Stand Up Ramp Width: 370mm
- » Stand Up Ramps Fixed
- » Brake Type: 10" Electric Braked
- » Suspension: AL-KO Rock Roller
- » Hitch 50mm Ball

#### **FEATURES**

- » Galvanised Steel Subframe
- » Aluminium Deck
- » Aluminium Ramps
- » 400mm Track Deck
- » Powder Coated Guards
- » Plug 'n' Play Lights
- » (TILT Trailer)