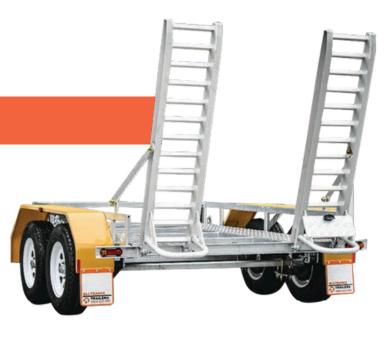

# **ALL-TOW 2800**

### 2.8 Ton

The All-Tow 2800 Trailer is built to suit machines with an operating weight of 2450kg or less including buckets.

#### **SPECIFICATIONS**

- » ATM: 2800Kg
- » Chassis Main Beam Size: 100mm x 50mm x 4mm
- » Trailer Weight: 550Kg
- » Trailer OA Length: 4800mm
- » Trailer OA Width: 2120mm
- » Distance Between Guards: 1550mm
- » Number of Axles: 2
- » Axle Type: 50mm x 50mm Hollow
- » Wheel Size: 14" Light Truck (Load Rated)
- » Stud Pattern: Ford
- » Lighting: LED Lights 12/24
- » Chassis Assembly: Welded
- » Stand Up Ramp Length: 1455mm
- » Stand Up Ramp Width: 370mm
- » Stand Up Ramps Fixed
- » Brake Type: 10" Electric Braked
- » Suspension: AL-KO Rock Roller
- » Hitch 50mm Ball

#### **FEATURES**

- » Galvanised Steel Subframe
- » Aluminium Deck
- » Aluminium Ramps
- » 400mm Track Deck
- » Powder Coated Guards
- » Plug 'n' Play Lights
- » (TILT Trailer)