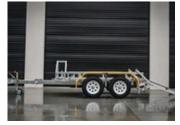

# **ALL-TOW 2800**

### 2.8 Ton

The All-Tow 2800 Trailer is built to suit machines with an operating weight of 2450kg or less including buckets.

#### **SPECIFICATIONS**

- » ATM: 2800Kg
- » Chassis Main Beam Size: 100mm x 50mm x 4mm
- » Trailer Weight: 550Kg
- » Trailer OA Length: 4800mm
- » Trailer OA Width: 2120mm
- » Distance Between Guards: 1550mm
- » Number of Axles: 2
- » Axle Type: 50mm x 50mm Hollow
- » Wheel Size: 14" Light Truck (Load Rated)
- » Stud Pattern: Ford
- » Lighting: LED Lights 12/24
- » Chassis Assembly: Welded
- » Stand Up Ramp Length: 1455mm
- » Stand Up Ramp Width: 370mm
- » Stand Up Ramps Fixed
- » Brake Type: 10" Electric Braked
- » Suspension: AL-KO Rock Roller
- » Hitch 50mm Ball

#### **FEATURES**

- » Galvanised Steel Subframe
- » Aluminium Deck
- » Aluminium Ramps
- » 400mm Track Deck
- » Powder Coated Guards
- » Plug 'n' Play Lights
- » (TILT Trailer)