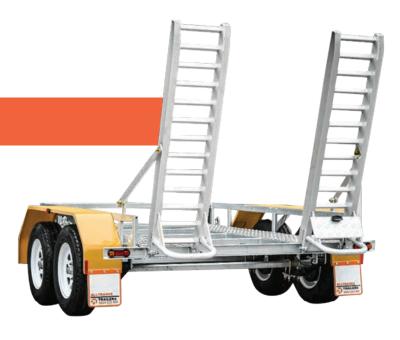

# **ALL-TOW 2800**

# 2.8 Ton

The All-Tow 2800 Trailer is built to suit machines with an operating weight of 2300kg or less including buckets.

#### **FEATURES**

- » Galvanised Steel Subframe
- » Aluminium Deck
- » Aluminium Ramps
- » 400mm Track Deck
- » Powder Coated Guards
- » Plug 'n' Play Lights
- » (TILT Trailer)