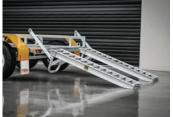

#### **SPECIFICATIONS**

- » ATM: 2800Kg
- » Chassis Main Beam Size: 100mm x 50mm x 4mm
- » Trailer Weight: 500Kg
- » Trailer OA Length: 4200mm
- » Trailer OA Width: 2120mm
- » Distance Between Guards: 1550mm
- » Number of Axles: 2
- » Axle Type: 50mm x 50mm Hollow
- » Wheel Size: 14" Light Truck (Load Rated)
- » Stud Pattern: Ford
- » Lighting: LED Lights 12/24
- » Chassis Assembly: Welded
- » Stand Up Ramp Length: 1455mm
- » Stand Up Ramp Width: 370mm
- » Stand Up Ramps Fixed
- » Brake Type: 10" Electric Braked
- » Suspension: AL-KO Rock Roller
- » Hitch 50mm Ball

#### **FEATURES**

- » Galvanised Steel Subframe
- » Aluminium Deck
- » Aluminium Ramps
- » 400mm Track Deck
- » Powder Coated Guards
- » Plug 'n' Play Lights
- » (TILT Trailer)