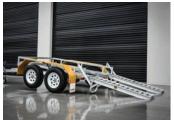

# **ALL-TOW 2800**

#### **SPECIFICATIONS**

- » ATM: 2800Kg
- » Chassis Main Beam Size: 100mm x 50mm x 4mm
- » Trailer Weight: 500Kg
- » Trailer OA Length: 4200mm
- » Trailer OA Width: 2120mm
- » Distance Between Guards: 1550mm
- » Number of Axles: 2
- » Axle Type: 50mm x 50mm Hollow
- » Wheel Size: 14" Light Truck (Load Rated)
- » Stud Pattern: Ford
- » Lighting: LED Lights 12/24
- » Chassis Assembly: Welded
- » Stand Up Ramp Length: 1455mm
- » Stand Up Ramp Width: 370mm
- » Stand Up Ramps Fixed
- » Brake Type: 10" Electric Braked
- » Suspension: AL-KO Rock Roller
- » Hitch 50mm Ball