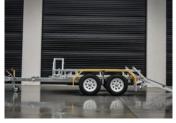

# **ALL-TOW 2800**

#### **SPECIFICATIONS**

- » ATM: 2800Kg
- » Chassis Main Beam Size: 100mm x 50mm x 4mm
- » Trailer Weight: 500Kg
- » Trailer OA Length: 4200mm
- » Trailer OA Width: 2120mm
- » Distance Between Guards: 1550mm
- » Number of Axles: 2
- » Axle Type: 50mm x 50mm Hollow
- » Wheel Size: 14" Light Truck (Load Rated)
- » Stud Pattern: Ford
- » Lighting: LED Lights 12/24
- » Chassis Assembly: Welded
- » Stand Up Ramp Length: 1455mm
- » Stand Up Ramp Width: 370mm
- » Stand Up Ramps Fixed
- » Brake Type: 10" Electric Braked
- » Suspension: AL-KO Rock Roller
- » Hitch 50mm Ball