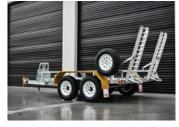

## **EXCAVATORTRAILERS**

**ALL-TOW 4500** 

4.5 Ton

The All-Tow 4500 Trailer is built to suit machines with an operating weight of 3650kg or less including buckets.

### **SPECIFICATIONS**

- » ATM: 4499Kg
- » Chassis Main Beam Size: 125mm x 65mm x 8mm PFC
- » Trailer Weight: 900Kg
- » Trailer OA Length: 5100mm
- » Trailer OA Width: 2450mm
- » Distance Between Guards: 1800mm
- » Number of Axles: 2
- » Axle Type: 65mm x 65mm
- » Wheel Size: 16" Light Truck (Load Rated)
- » Stud Pattern: LC
- » Lighting: LED Lights 12/24
- » Chassis Assembly: Welded
- » Stand Up Ramp Length: 1455mm
- » Stand Up Ramp Width: 500mm
- » Stand Up Ramps Fixed
- » Brake Type: 12" Electric Braked
- » Suspension: AL-KO Rock Roller
- » Hitch 70mm Ball or Pintle

### **FEATURES**

- » Galvanised Steel Subframe
- » Aluminium Deck
- » Aluminium Ramps
- » 500mm Track Deck
- » Powder Coated Guards
- » Plug 'n' Play Lights
- » Fixed Drawbar