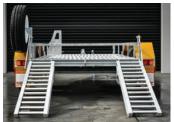

### **SPECIFICATIONS**

- » ATM: 4499Kg
- » Chassis Main Beam Size: 125mm x 65mm x 8mm PFC
- » Trailer Weight: 900Kg
- » Trailer OA Length: 5100mm
- » Trailer OA Width: 2450mm
- » Distance Between Guards: 1800mm
- » Number of Axles: 2
- » Axle Type: 65mm x 65mm
- » Wheel Size: 16" Light Truck (Load Rated)
- » Stud Pattern: LC
- » Lighting: LED Lights 12/24
- » Chassis Assembly: Welded
- » Stand Up Ramp Length: 1455mm
- » Stand Up Ramp Width: 500mm
- » Stand Up Ramps Fixed
- » Brake Type: 12" Electric Braked
- » Suspension: AL-KO Rock Roller
- » Hitch 70mm Ball or Pintle

### **FEATURES**

- » Galvanised Steel Subframe
- » Aluminium Deck
- » Aluminium Ramps
- » 500mm Track Deck
- » Powder Coated Guards
- » Plug 'n' Play Lights
- » Fixed Drawbar