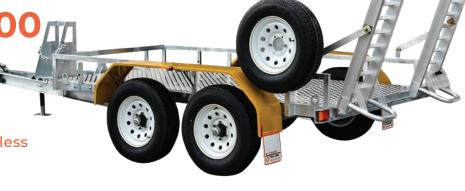

## **EXCAVATORTRAILERS**

**ALL-TOW 4500** 

4.5 Ton

The All-Tow 4500 Trailer is built to suit machines with an operating weight of 3650kg or less including buckets.

### **SPECIFICATIONS**

- » ATM: 4499Kg
- » Chassis Main Beam Size: 125mm x 65mm x 8mm PFC
- » Trailer Weight: 900Kg
- » Trailer OA Length: 5100mm
- » Trailer OA Width: 2450mm
- » Distance Between Guards: 1800mm
- » Number of Axles: 2
- » Axle Type: 65mm x 65mm
- » Wheel Size: 16" Light Truck (Load Rated)
- » Stud Pattern: LC
- » Lighting: LED Lights 12/24
- » Chassis Assembly: Welded
- » Stand Up Ramp Length: 1455mm
- » Stand Up Ramp Width: 500mm
- » Stand Up Ramps Fixed
- » Brake Type: 12" Electric Braked
- » Suspension: AL-KO Rock Roller
- » Hitch 70mm Ball or Pintle

### **FEATURES**

- » Galvanised Steel Subframe
- » Aluminium Deck
- » Aluminium Ramps
- » 500mm Track Deck
- » Powder Coated Guards
- » Plug 'n' Play Lights
- » Fixed Drawbar