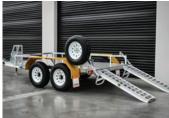

## **EXCAVATORTRAILERS**

**ALL-TOW 4500** 

4.5 Ton

The All-Tow 4500 Trailer is built to suit machines with an operating weight of 3650kg or less including buckets.

### **SPECIFICATIONS**

- » ATM: 4499Kg
- » Chassis Main Beam Size: 125mm x 65mm x 8mm PFC
- » Trailer Weight: 900Kg
- » Trailer OA Length: 5100mm
- » Trailer OA Width: 2450mm
- » Distance Between Guards: 1800mm
- » Number of Axles: 2
- » Axle Type: 65mm x 65mm
- » Wheel Size: 16" Light Truck (Load Rated)
- » Stud Pattern: LC
- » Lighting: LED Lights 12/24
- » Chassis Assembly: Welded
- » Stand Up Ramp Length: 1455mm
- » Stand Up Ramp Width: 500mm
- » Stand Up Ramps Fixed
- » Brake Type: 12" Electric Braked
- » Suspension: AL-KO Rock Roller
- » Hitch 70mm Ball or Pintle

### **FEATURES**

- » Galvanised Steel Subframe
- » Aluminium Deck
- » Aluminium Ramps
- » 500mm Track Deck
- » Powder Coated Guards
- » Plug 'n' Play Lights
- » Fixed Drawbar