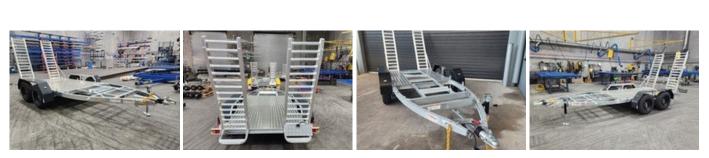

# **ALL-TOW 3500RD** 3.5 Ton

The All-Tow 3500RD Trailer is built to suit machines with an operating weight of 2850kg or less.

\* Electric Braked Option Available

#### SPECIFICATIONS

- » ATM: 3500Kg
- » Chassis Main Beam Size: 100 x 50 x 5mm
- » Trailer Weight: 650Kg
- » Trailer OA Length: 5300mm
- » Trailer OA Width: 2220mm
- » Distance Between Guards: 1700mm
- » Number of Axles: 2
- » Axle Type: 50mm x 50mm 65mm Drop
- » Wheel Size: 15" Light Truck (Load Rated)
- » Stud Pattern: Ford
- » Lighting: LED Lights 12/24
- » Chassis Assembly: Welded
- » Mesh Ramps: 1455mm Long
- » Stand Up Ramp Width: 500mm
- » Stand Up Ramps Fixed
- » Brake Type: Mechanical 4 Wheel Drum
- » Suspension: AL-KO Rock Roller
- » Hitch 50mm Ball

### FEATURES

- » Galvanised Steel Subframe
- » Aluminium Deck
- » Aluminium Ramps
- » 400mm Track Deck
- » Powder Coated Guards
- » Plug 'n' Play Lights
- » Electric Braked Option Available