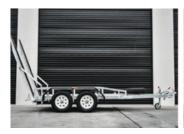

# **3T SCISSOR LIFT** 3 Ton

The All-Tow Scissor Lift Trailer is built to suit machines with an operating weight of 2450kg or less.

### **SPECIFICATIONS**

» ATM: 3000Kg

» Chassis Main Beam Size: 100mm x

50mm x 4mm

» Trailer Weight: 550Kg

» Trailer OA Length: 4600mm

» Trailer OA Width: 1850mm

» Distance Between Guards: 1230mm

» Number of Axles: 2

» Axle Type: 50mm x 50mm - 65mm Drop

» Wheel Size: 14" Light Truck (Load Rated)

» Stud Pattern: Ford

» Lighting: LED Lights 12/24

» Chassis Assembly: Welded

» Mesh Ramps: 1940mm long

» Stand Up Ramp Width: 370mm

» Stand Up Ramps Adjustable

» Brake Type: 10" Electric Braked

» Suspension: AL-KO Slipper Spring

» Hitch 50mm Ball

#### **FEATURES**

- " Galvanised Steel Subframe
- » Full Aluminium Deck
- » Aluminium Ramps
- » Powder Coated Guards
- » Plug 'n' Play Lights
- "Fixed Drawbar