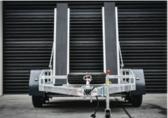

# **3T SCISSOR LIFT** 3 Ton

The All-Tow Scissor Lift Trailer is built to suit machines with an operating weight of 2450kg or less.

### **SPECIFICATIONS**

» ATM: 3000Kg

» Chassis Main Beam Size: 100mm x

50mm x 4mm

» Trailer Weight: 550Kg

» Trailer OA Length: 4600mm

» Trailer OA Width: 1850mm

» Distance Between Guards: 1230mm

» Number of Axles: 2

» Axle Type: 50mm x 50mm - 65mm Drop

» Wheel Size: 14" Light Truck (Load Rated)

» Stud Pattern: Ford

» Lighting: LED Lights 12/24

» Chassis Assembly: Welded

» Mesh Ramps: 1940mm long

» Stand Up Ramp Width: 370mm

» Stand Up Ramps Adjustable

» Brake Type: 10" Electric Braked

» Suspension: AL-KO Slipper Spring

» Hitch 50mm Ball

#### **FEATURES**

- " Galvanised Steel Subframe
- » Full Aluminium Deck
- » Aluminium Ramps
- » Powder Coated Guards
- » Plug 'n' Play Lights
- "Fixed Drawbar