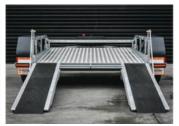

# **3T SCISSOR LIFT** 3 Ton

The All-Tow Scissor Lift Trailer is built to suit machines with an operating weight of 2450kg or less.

### **SPECIFICATIONS**

» ATM: 3000Kg

» Chassis Main Beam Size: 100mm x

50mm x 4mm

» Trailer Weight: 550Kg

» Trailer OA Length: 4600mm

» Trailer OA Width: 1850mm

» Distance Between Guards: 1230mm

» Number of Axles: 2

» Axle Type: 50mm x 50mm - 65mm Drop

» Wheel Size: 14" Light Truck (Load Rated)

» Stud Pattern: Ford

» Lighting: LED Lights 12/24

» Chassis Assembly: Welded

» Mesh Ramps: 1940mm long

» Stand Up Ramp Width: 370mm

» Stand Up Ramps Adjustable

» Brake Type: 10" Electric Braked

» Suspension: AL-KO Slipper Spring

» Hitch 50mm Ball

#### **FEATURES**

- " Galvanised Steel Subframe
- » Full Aluminium Deck
- » Aluminium Ramps
- » Powder Coated Guards
- » Plug 'n' Play Lights
- "Fixed Drawbar