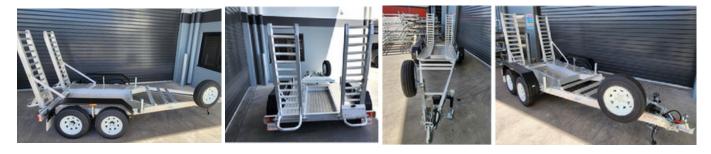

# **ALL-TOW ALLY 2500AL**

# 2.5 Ton

The All-Tow 2500AL Trailer is built to suit machines with an operating weight of 2100kg or less including buckets.

#### FEATURES

- » Aluminium Subframe
- » Aluminium Deck
- » Aluminium Ramps
- » 400mm Track Deck
- » Powder Coated Guards
- » Plug 'n' Play Lights
- » Fixed Drawbar