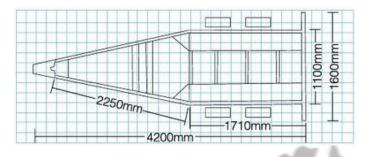

#### SPECIFICATIONS

- » ATM: 2500Kg
- » Chassis Main Beam: Aluminium
- » Trailer Weight: 400Kg
- » Trailer OA Length: 4200mm
- » Trailer OA Width: 1600mm
- » Distance Between Guards: 1100mm
- » Number of Axles: 2
- » Axle Type: 50mm x 50mm
- » Wheel Size: 14" Light Truck (Load Rated)
- » Stud Pattern: Ford
- » Lighting: LED Lights 12/24
- » Chassis Assembly: Welded
- » Stand Up Ramp Length: 1455mm
- » Stand Up Ramp Width: 400mm
- » Stand Up Ramps Fixed
- » Brake Type: 10" Electric Braked
- » Suspension: AL-KO Slipper Spring
- » Hitch 50mm Ball