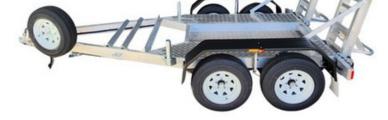

# **ALL-TOW ALLY 2500AL**

# 2.5 Ton

The All-Tow 2500AL Trailer is built to suit machines with an operating weight of 2100kg or less including buckets.

#### SPECIFICATIONS

- » ATM: 2500Kg
- » Chassis Main Beam: Aluminium
- » Trailer Weight: 400Kg
- » Trailer OA Length: 4200mm
- » Trailer OA Width: 1600mm
- » Distance Between Guards: 1100mm
- » Number of Axles: 2
- » Axle Type: 50mm x 50mm
- » Wheel Size: 14" Light Truck (Load Rated)
- » Stud Pattern: Ford
- » Lighting: LED Lights 12/24
- » Chassis Assembly: Welded
- » Stand Up Ramp Length: 1455mm
- » Stand Up Ramp Width: 400mm
- » Stand Up Ramps Fixed
- » Brake Type: 10" Electric Braked
- » Suspension: AL-KO Slipper Spring
- » Hitch 50mm Ball

#### FEATURES

- » Aluminium Subframe
- » Aluminium Deck
- » Aluminium Ramps
- » 400mm Track Deck
- » Powder Coated Guards
- » Plug 'n' Play Lights
- » Fixed Drawbar